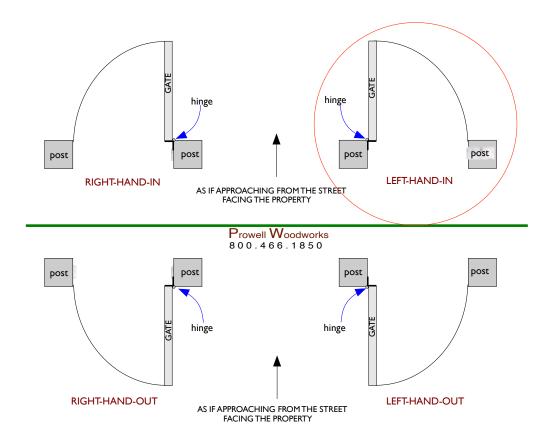

Thickness: 1-5/8"

Swing Direction: Left-Hand-In

Latch: RMH E414 - DB-507 Hinge: Three 4.5" Ball-Bearing

Lead Time: Approx 3 wks from approval

Ship To: Santa Rosa, CA

Notes: