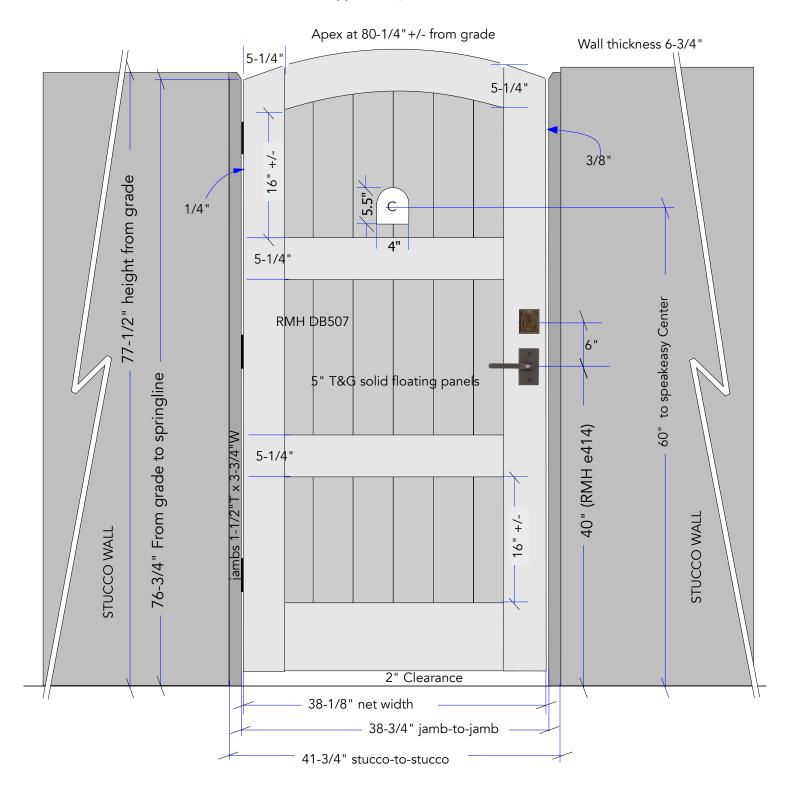

## PO#2438-Sloat Single Gate style #29 w/speakeasy #1

Prowell Woodworks

Thickness: 1-5/8"

800.466.1850

Dated Dec 13, 2024

## Preliminary drawings: Measurements to be field-verified

Viewed as approaching from the street

## **SLOAT---PRODUCT SPECIFICATIONS / NOTES**

Product: Garden Gate Style #29
Material: Clear Western Cedar
Construction: Mortise and Tenon

Dimension: R.O: 41-3/4" stucco-to-stucco X

76-3/4" grade to springpoint

Thickness: 1-5/8"

Swing Direction: Left-Hand-In

Latch: RMH E414 - DB-507 Hinge: Three 4.5" Ball-Bearing

Lead Time: Approx 3 wks from approval

Ship To: Santa Rosa, CA

Notes: