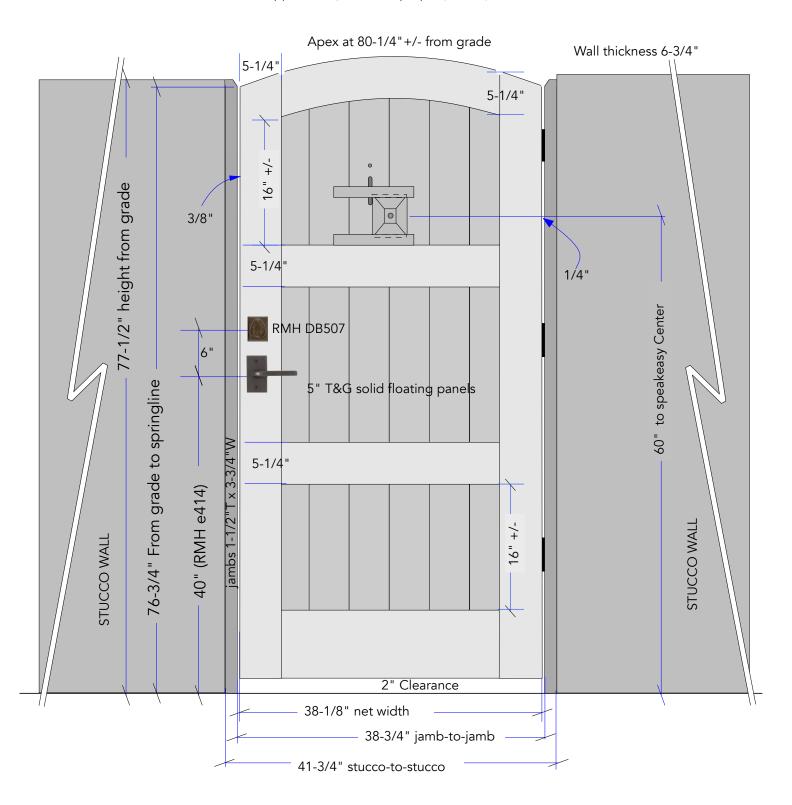

## Viewed as approaching from the property courtyard

Dated Dec 13, 2024

800.466.1850

Carefully review this drawing and noted specifications for you made-to-order product. Final approval is required before production can begin, at which point no returns or refunds will be granted. You will receive an e-signature link to transmit your final approval.

## **SLOAT---PRODUCT SPECIFICATIONS / NOTES**

Product: Garden Gate Style #29
Material: Clear Western Cedar
Construction: Mortise and Tenon

Dimension: R.O: 41-3/4" stucco-to-stucco X

76-3/4" grade to springpoint

Thickness: 1-5/8"

Swing Direction: Left-Hand-In

Latch: RMH E414 - DB-507 Hinge: Three 4.5" Ball-Bearing

Lead Time: Approx 3 wks from approval

Ship To: Santa Rosa, CA

Notes: