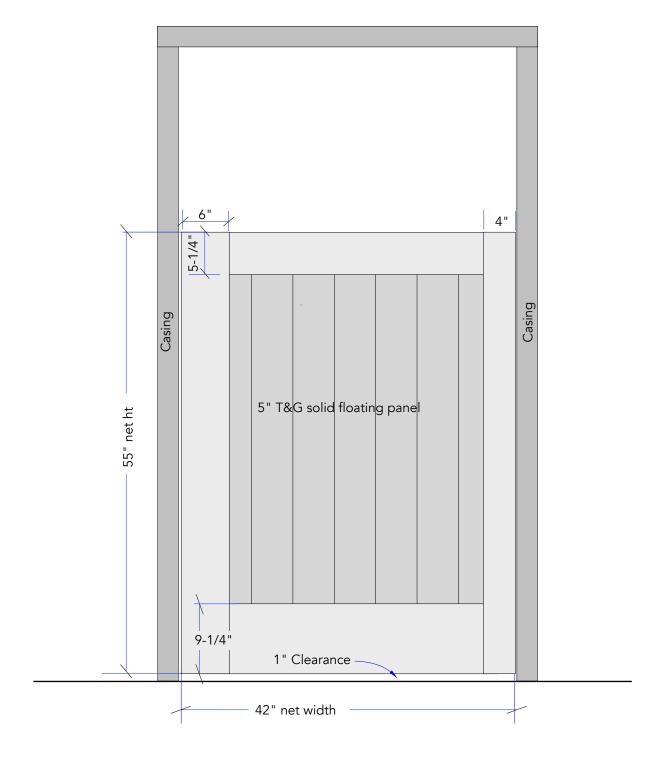

## BROWNELL GATE #2--- PRODUCT SPECIFICATIONS / NOTES

Product: Custom Pocket door Material: Clear Western Cedar Construction: Mortise and Tenon

Dimension: Net width 42" x 55" Net Height (

Thickness: 1-5/8"-1-3/4" (Field verified)

Swing Direction: Pocket door

Latch: Site provided

Hinge: No

Lead Time: Approx 6 wks from approval

Ship To: Martha's Vineyard ?? Notes: 1-3/4" thickness