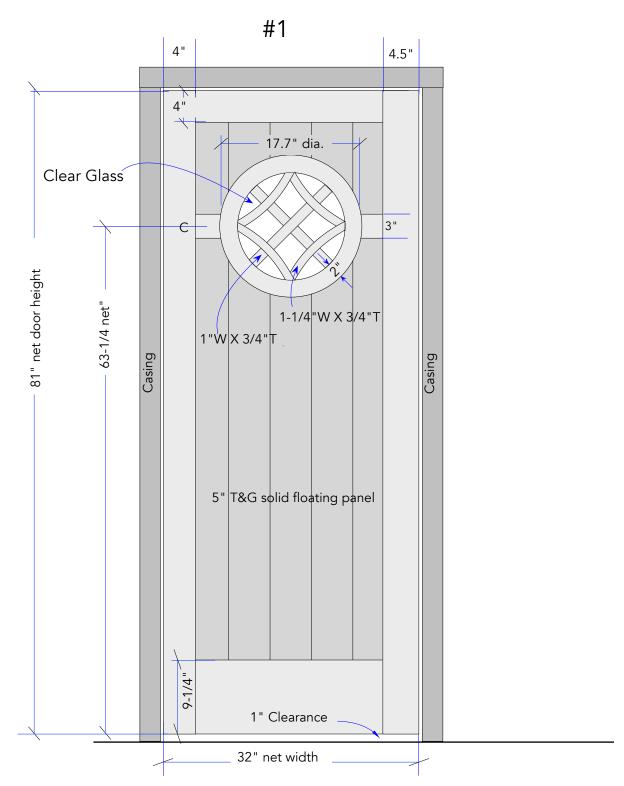

## BROWNELL GATE #1--- PRODUCT SPECIFICATIONS / NOTES

Product: Pocket door style #72 Modified

Material: Clear Western Cedar Construction: Mortise and Tenon

Dimension: Net width 32" Height (Field verified)

Thickness: 1-5/8"-1-3/4" (Field verified)

Swing Direction: Pocket door

Latch: Site provided

Hinge: No

Lead Time: Approx 6 wks from approval

Ship To: Martha's Vineyard ??

Notes: