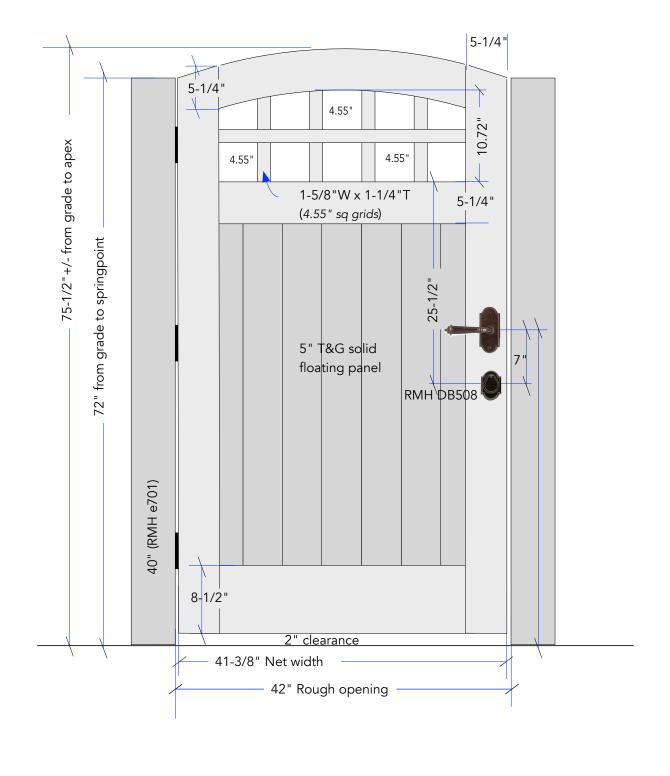

## **HEGARTY --- PRODUCT SPECIFICATIONS / NOTES**

Product: GATE Style #20-16
Material: Clear Western Cedar
Construction: Mortise and Tenon

Dimension: 42" rough opening X 72" from grade to spring-

RIGHT-HAND-OUT

point.

Thickness: 1-5/8"

Swing Direction: Left-Hand-In

Latch: RMH e701 W/ L130 Monarch lever. SBD

Dated: Dec. 14, 2024

finish

RMH dead bolt DB508 SBD

Hinge: 4-1/2"Ball-Bearing (3)

Lead Time: Approx 2 weeks from approval

Ship To: El Centro, CA

Notes: Dead bolt beyond reach.

LEFT-HAND-OUT

AS IF APPROACHING FROM THE STREET FACING THE PROPERTY