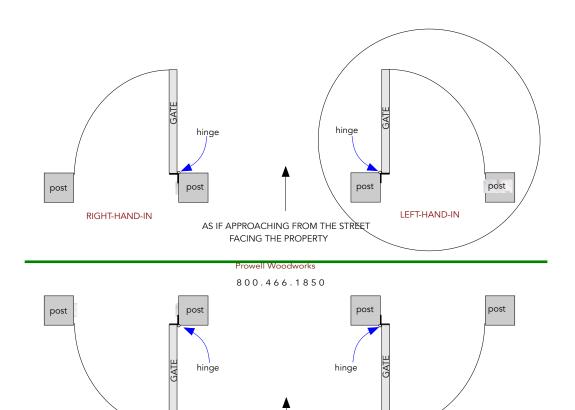

## Viewed as approaching from the street

Carefully review this drawing and noted specifications for you made-to-order product. Final approval is required before production can begin, at which point no returns or refunds will be granted. You will receive an e-signature link to transmit your final approval.

## **HEGARTY --- PRODUCT SPECIFICATIONS / NOTES**

Product: GATE Style #20-16
Material: Clear Western Cedar
Construction: Mortise and Tenon

Dimension: 42" rough opening X 72" from grade to spring-

RIGHT-HAND-OUT

point.

Thickness: 1-5/8"

Swing Direction: Left-Hand-In

Latch: RMH e701 W/ L130 Monarch lever. SBD

Dated: Dec. 14, 2024

finish

RMH dead bolt DB508 SBD

Hinge: 4-1/2"Ball-Bearing (3)

Lead Time: Approx 2 weeks from approval

Ship To: El Centro, CA

Notes: Dead bolt beyond reach.

LEFT-HAND-OUT

AS IF APPROACHING FROM THE STREET FACING THE PROPERTY