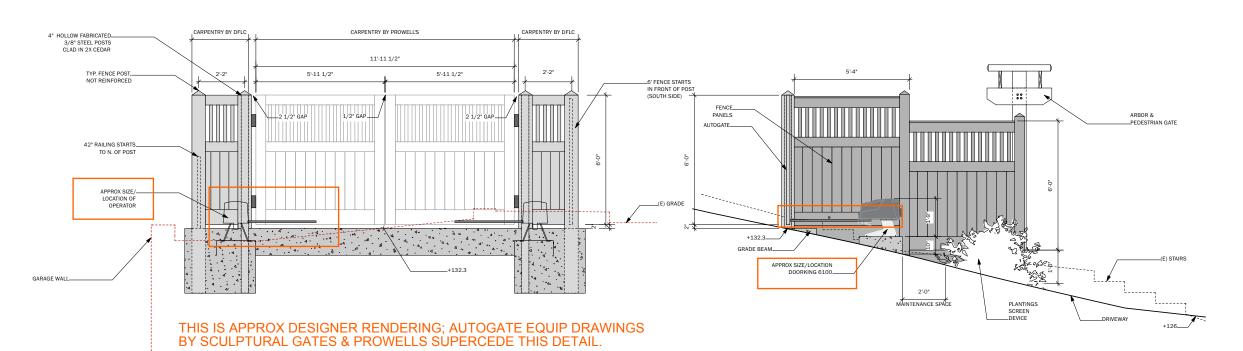

2 ARBOR & PEDESTRIAN GATE AT WALNUT Scale: 1/2" = 1'-0"

1 EAST FENCE AT AUTOGATE/DRIVE (DOORKING EQUIP)

L9.32 Scale: 1/2" = 1'-0"

ONLY COORDINATION CONSTRUCTION FOR NOT

-01.24.2025 02.25.2025 03.06.2025

PATCH