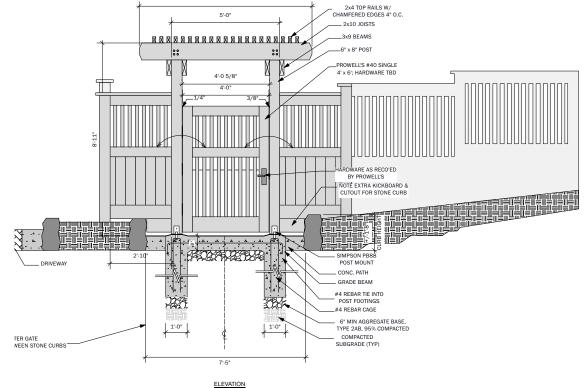

4 PLAN VIEW AUTOGATE, GRADE BEAM, EQUIPMENT

19.32 Scale: 1/2" = 1'-0"

3 WOOD AUTOGATE L9.32 Scale: 1/2" = 1'-0"

NOTE: CON-HEART CEDAR OR SIMILAR; DESIGNER SHALL APPROVE SPECIES CHANGES AT TIME OF CONSTRUCTION IF NECESSARY.

2 ARBOR & PEDESTRIAN GATE AT WALNUT Scale: 1/2" = 1'-0"

1 EAST FENCE AT AUTOGATE/DRIVE (DOORKING EQUIP)

L9.32 Scale: 1/2" = 1'-0"

ONLY COORDINATION CONSTRUCTION FOR NOT

-01.24.2025 02.25.2025 03.06.2025

PATCH