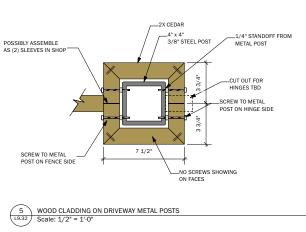

4 PLAN VIEW AUTOGATE, GRADE BEAM, EQUIPMENT

19.32 Scale: 1/2" = 1'-0"

3 WOOD AUTOGATE L9.32 Scale: 1/2" = 1'-0"

NOTE: CON-HEART CEDAR OR SIMILAR; DESIGNER SHALL APPROVE SPECIES CHANGES AT TIME OF CONSTRUCTION IF NECESSARY.