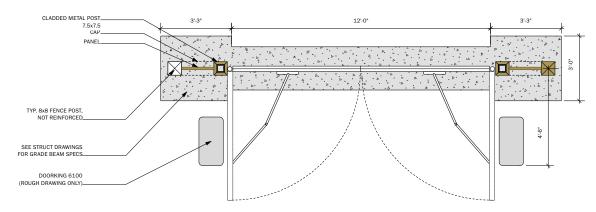

4 PLAN VIEW AUTOGATE, GRADE BEAM, EQUIPMENT

19.32 Scale: 1/2" = 1'-0"

3 WOOD AUTOGATE L9.32 Scale: 1/2" = 1'-0"

NOTE: CON-HEART CEDAR OR SIMILAR; DESIGNER SHALL APPROVE SPECIES CHANGES AT TIME OF CONSTRUCTION IF NECESSARY.