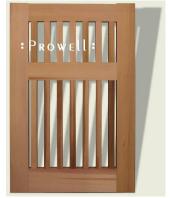

E-2 EAST GATE: #88

E-3 PEDESTRIAN #40

E-4 AUTO GATE #2

E-1 SEE DRAWING ON 7B

:DWG TITLE:

\* GATE HARDWARE TO BE ORDERED FROM COASTAL BRONZE WEEK OF 11/24; AUTOGATE HARDWARE & AUTOMATION TO BE COORDINATED WITH RAY FIGONE @ MOBIUS-SYSTEMS AND PROWELL'S WEEK OF 12/2