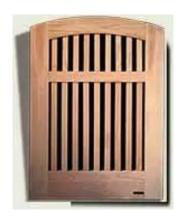

E-2 EAST GATE: #88

E-3 PEDESTRIAN #40

E-4 AUTO GATE #2

E-1 SEE DRAWING ON 7B

:DWG TITLE:

\* GATE HARDWARE TO BE ORDERED FROM COASTAL BRONZE WEEK OF 11/24; AUTOGATE HARDWARE & AUTOMATION TO BE COORDINATED WITH RAY FIGONE @ MOBIUS-SYSTEMS AND PROWELL'S WEEK OF 12/2