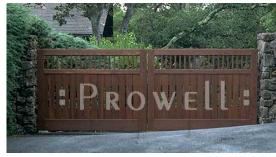

E-2 EAST GATE: #88

E-3 PEDESTRIAN #40

E-4 AUTO GATE #2

E-1 SEE DRAWING ON 7B

:DWG TITLE:

\* GATE HARDWARE TO BE ORDERED FROM COASTAL BRONZE WEEK OF 11/24; AUTOGATE HARDWARE & AUTOMATION TO BE COORDINATED WITH RAY FIGONE @ MOBIUS-SYSTEMS AND PROWELL'S WEEK OF 12/2