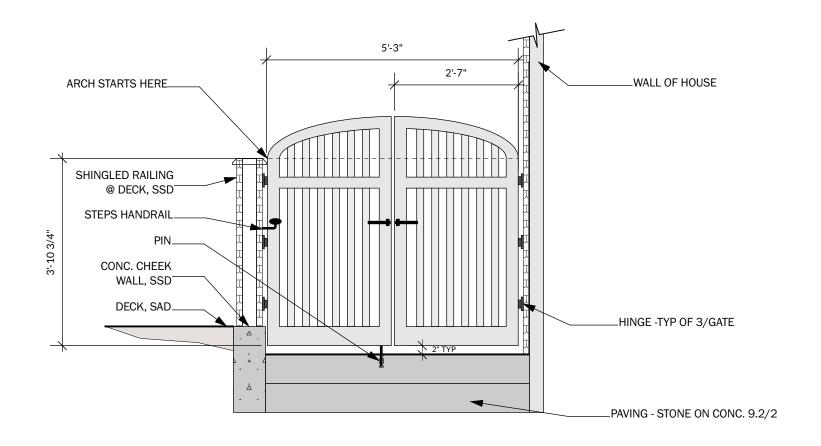

GANTUS BRESSACK RESIDENCE 28 WALNUT AVENUE ROSS, CALIFORNIA

SCALE: 1/2" = 1'-0"

DATE: 11.12.24

DWG #:

LSK 7B

DWG TITLE:

GATE AT WEST STEPS/ADU PROWELL'S #88 DOUBLE SWING