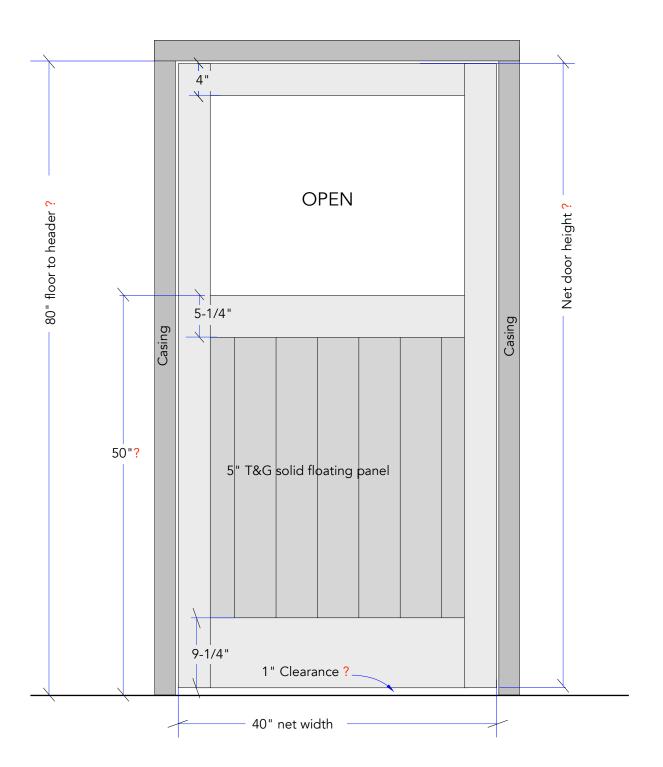

## BROWNELL GATE #2--- PRODUCT SPECIFICATIONS / NOTES

Product: Custom Pocket door Material: Clear Western Cedar Construction: Mortise and Tenon

Dimension: Net width 40" Height (Field verified)

Thickness: 1-5/8"-1-3/4" (Field verified)

Swing Direction: Pocket door

Latch: Site provided

Hinge: No

Lead Time: Approx 6 wks from approval

Ship To: Martha's Vineyard ??

Notes: