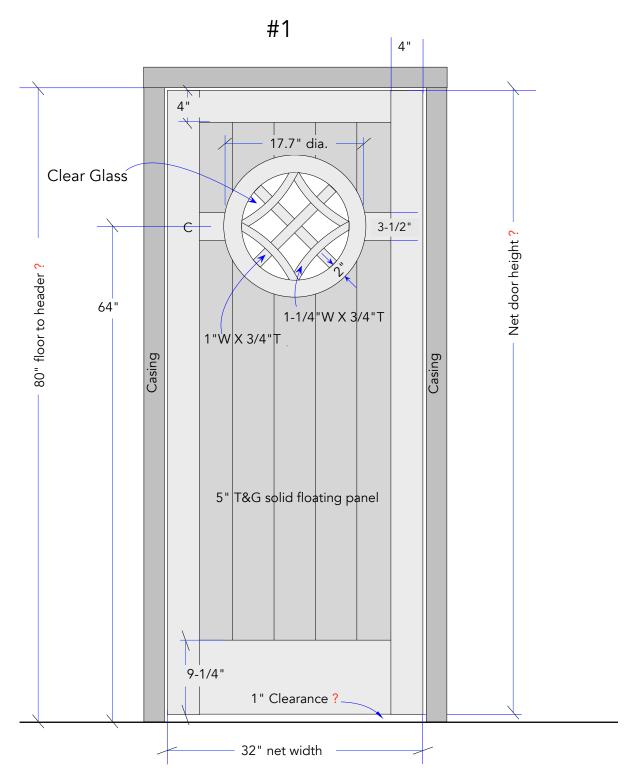

## BROWNELL GATE #1--- PRODUCT SPECIFICATIONS / NOTES

Product: Pocket door style #72 Modified

Material: Clear Western Cedar Construction: Mortise and Tenon

Dimension: Net width 32" Height (Field verified)

Thickness: 1-5/8"-1-3/4" (Field verified)

Swing Direction: Pocket door

Latch: Site provided

Hinge: No

Lead Time: Approx 6 wks from approval

Ship To: Martha's Vineyard ??

Notes: