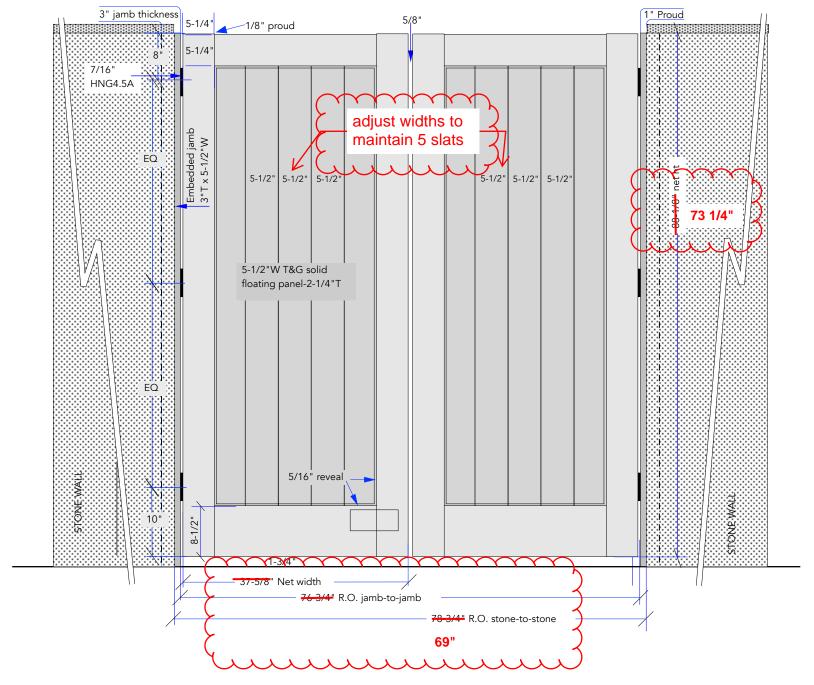

### GATE #1ENTRY COURTYARD-- - PRODUCT SPECIFICATIONS / NOTES

Product: Garden Gate Style #72 w/2-1/4"T . T&G panel

Material: Clear Western Cedar Construction: Mortise and Tenon

Dimension: R.O: 78-3/8" X 88-1/8" net height

Thickness: 2-1/4"

Swing Direction: IN-SWING

Latch: Site provided Hinge: Site provided

Lead Time: Approx 8 + wks from approval

Ship To: Englewood, CO

Notes:

no t-astrical - why? RH Active per plan.

Viewed on approach from street