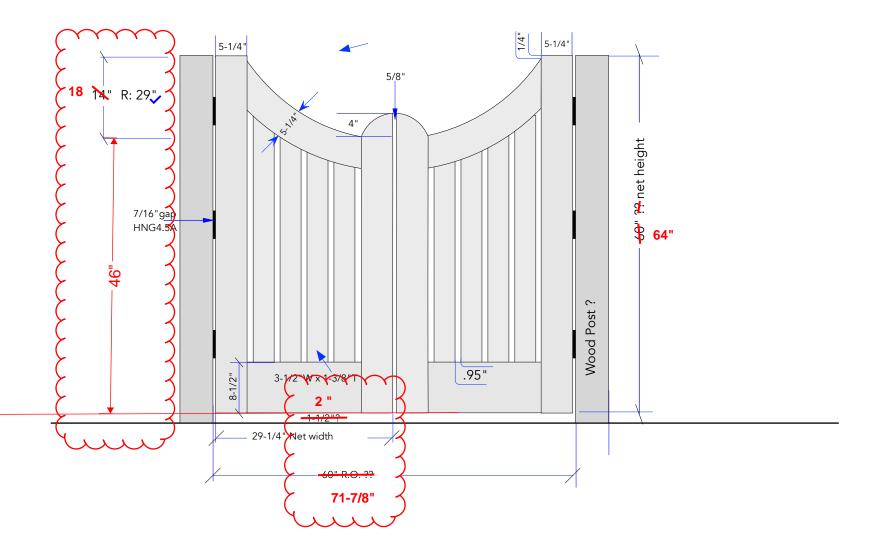

### NOTES:

- 1) Mounts to stone or wood posts?
- 2) verify R.O. width and net ht

### Dbl Gates Caretaker's Vestibule -- - Product Specifications / Notes

Product: Garden Gate Style #72 . T&G panel 2-1/4"T

Material: Clear Western Cedar Construction: Mortise and Tenon

Dimension: R.O: 60" +/- X 60" +/- net height to springline

Thickness: 1-5/8" 2-1/4"
Swing Direction: IN-SWING

Latch: Site provided Hinge: Site provided

Lead Time: Approx 8 + wks from approval

Ship To: Englewood, CO

Notes: