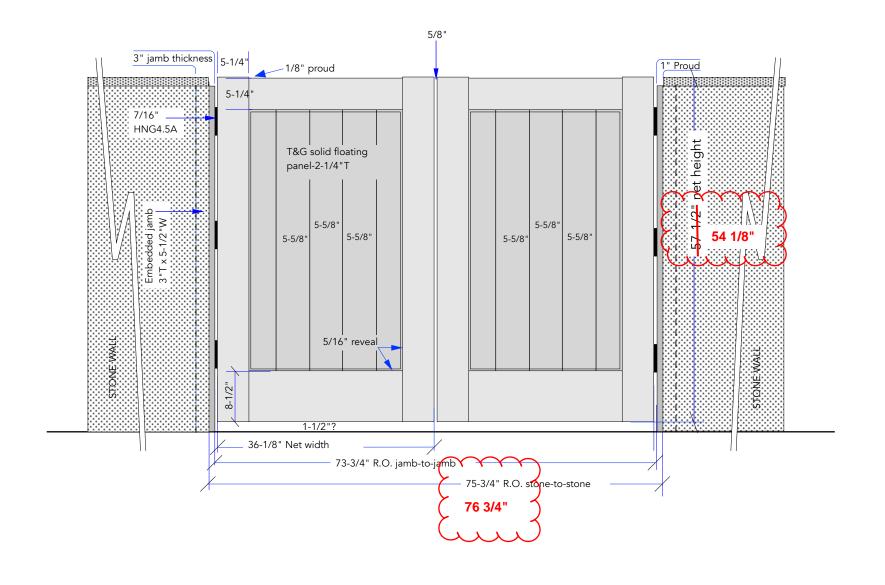

### Dbl GATE #6 AT POOL -- - PRODUCT SPECIFICATIONS / NOTES

Product: Garden Gate Style #72 . T&G panel 2-1/4"T

Material: Clear Western Cedar Construction: Mortise and Tenon

Dimension: R.O: <del>75-3/4" X 57-1/2</del>" net height

Thickness: 2-1/4"

Swing Direction: IN-SWING

Latch: Site provided Hinge: Site provided

Lead Time: Approx 8 + wks from approval

Ship To: Englewood, CO

Notes:

no t- astrical?
Plan shows RH active, inswing.

Viewed on approach from street