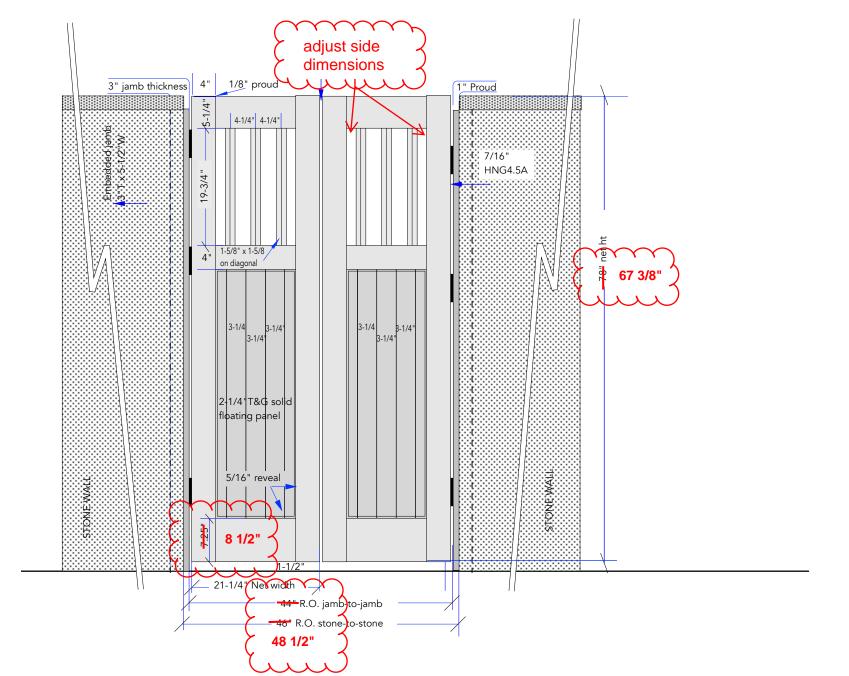

### Dbl Gate #3 Kitchen Garden-- - Product Specifications / Notes

Product: Garden Gate Style #72 . T&G panel 2-1/4"T

Material: Clear Western Cedar Construction: Mortise and Tenon

Dimension: R.O: 46" X 78" net height

Thickness: 2-1/4"

Swing Direction: IN-SWING

Latch: Site provided Hinge: Site provided

Lead Time: Approx 8 + wks from approval

Ship To: Englewood, CO

Notes:

Dated Jan 10 2025