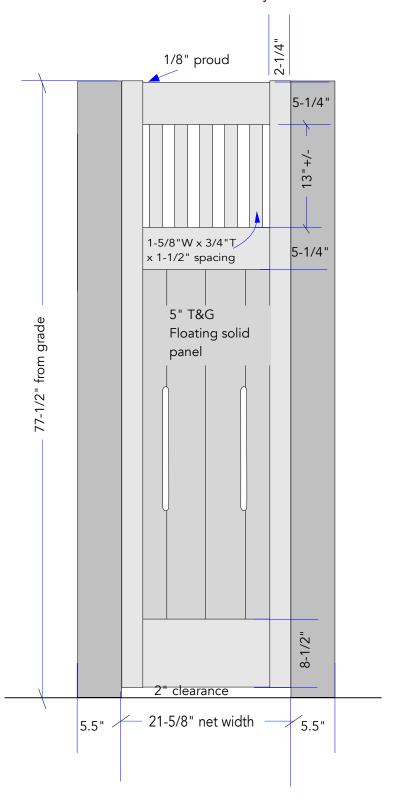

## LIZAUR--- PRODUCT SPECIFICATIONS / NOTES

Product: Gate Style #7

Material: Clear Western Cedar Construction: Mortise and Tenon

Dimension: 48" Rough opening X 77-1/2" from grade to

spring-point Thickness: 1-5/8"

Swing Direction: Right-Hand-In

Latch: Rocky Mt 504. (SBD) Hinge: Ball-bearing 4.5" (3 count) Lead Time: 4+ wks from approval Ship To: Los Altos Hills, CA

Notes: Panels revised to match all rail

thicknesses of gate (1-28-25)