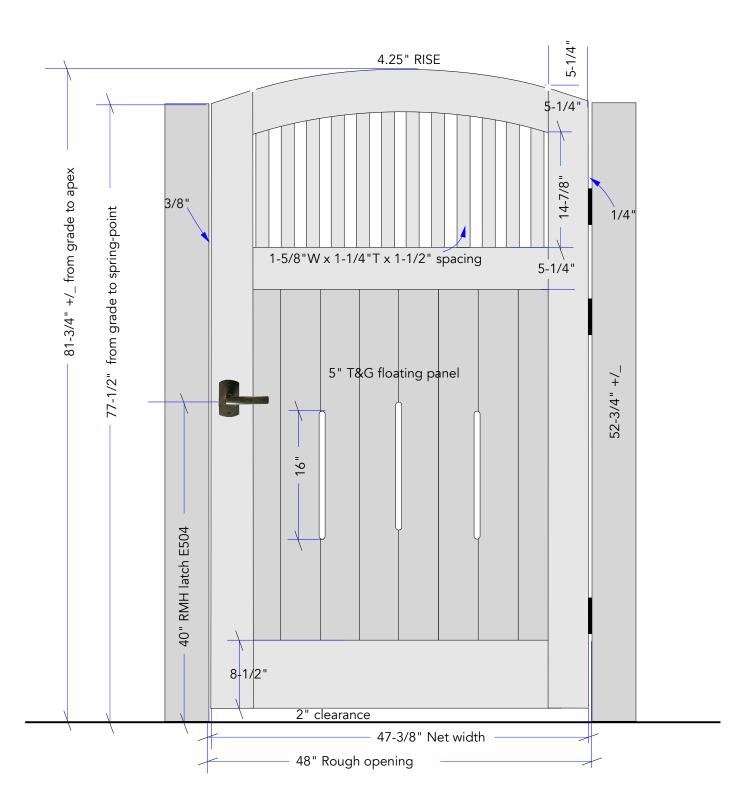

## LIZAUR--- PRODUCT SPECIFICATIONS / NOTES

Product: Gate Style #7

Material: Clear Western Cedar Construction: Mortise and Tenon

Dimension: 48" Rough opening X 77-1/2" from grade to

spring-point Thickness: 1-5/8"

Swing Direction: Right-Hand-In

Latch: Rocky Mt 504. (SBD) Hinge: Ball-bearing 4.5" (3 count) Lead Time: 4+ wks from approval Ship To: Los Altos Hills, CA

Notes: Panels revised to match all rail

thicknesses of gate (1-28-25)