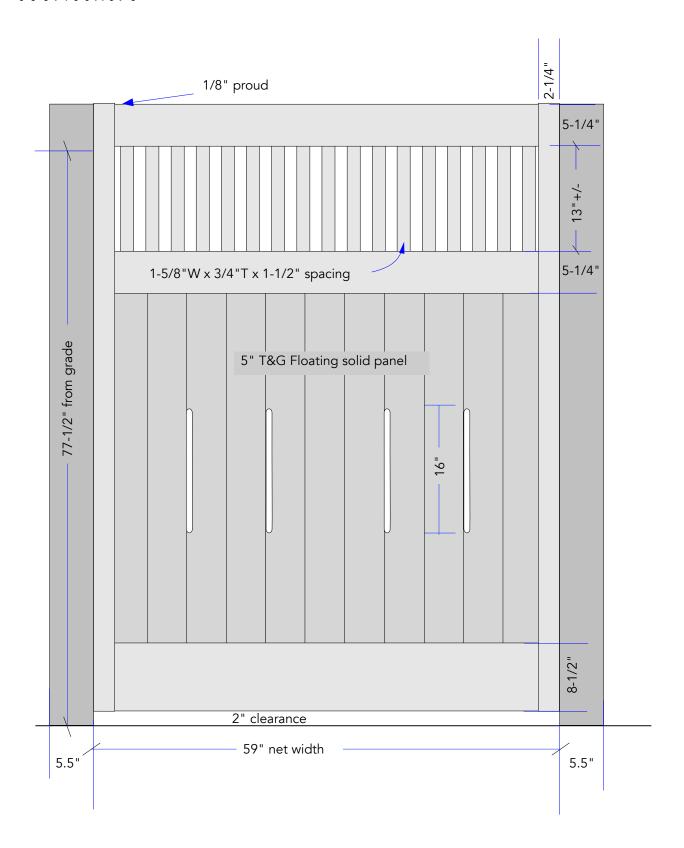

## PO# 2504-- LIZAUR--Gate Style #7--

Carefully review this drawing and noted specifications for you made-to-order product. Final approval is required before production can begin, at which point no returns or refunds will be granted. You will receive an e-signature link to transmit your final approval.

## POSTS AND POST CAPS NOT INCLUDED

## LIZAUR--- PRODUCT SPECIFICATIONS / NOTES

Product: Gate Style #7

Material: Clear Western Cedar Construction: Mortise and Tenon

Dimension: 48" Rough opening X 77-1/2" from grade to

spring-point Thickness: 1-5/8"

Swing Direction: Right-Hand-In

Latch: Rocky Mt 504. (SBD) Hinge: Ball-bearing 4.5" (3 count) Lead Time: 4+ wks from approval Ship To: Los Altos Hills, CA

Notes: Panels revised to match all rail

thicknesses of gate (1-28-25)







## #2237--LIZAUR-- Fence Style #1