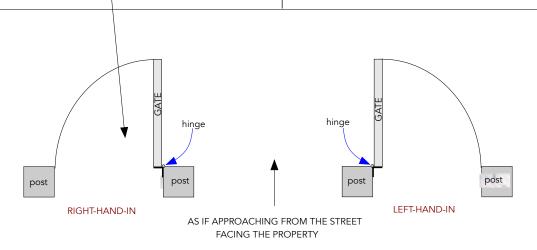

Swing Direction: Right-Hand-In

Latch: Rocky Mt 504. (SBD) Hinge: Ball-bearing 4.5" (3 count) Lead Time: 4+ wks from approval Ship To: Los Altos Hills, CA

Notes: Panels revised to match all rail

thicknesses of gate (1-28-25)