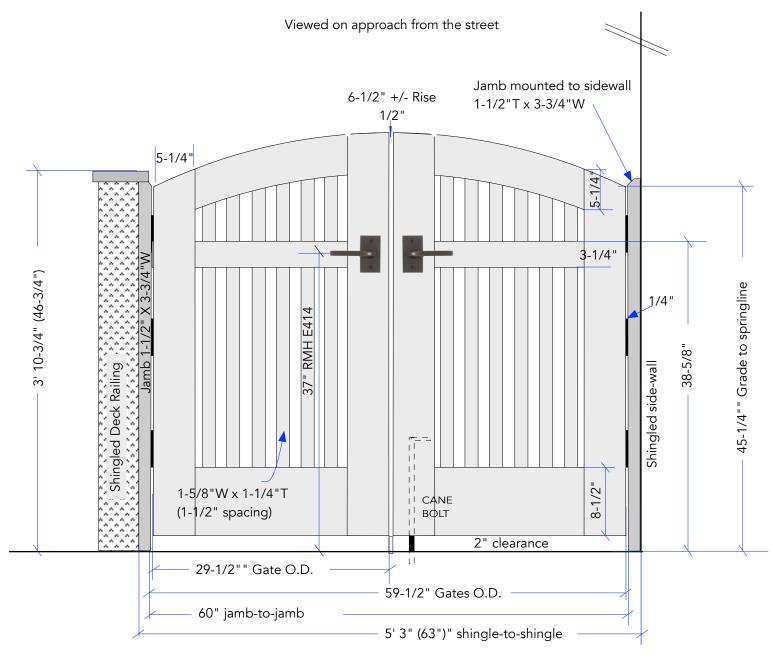

## WEST GATES @ ADU STEPS

#### WEST GATE @ STEPS

Carefully review this drawing and noted specifications for you made-to-order product. Final approval is required before production can begin, at which point no returns or refunds will be granted. Transmit approval by following the the e-signature link on your Site Page.

## PON---West Gate @ Steps --PRODUCT SPECIFICATIONS / NOTES

Product: Dbl. Gates #88

Material: Clear Western Cedar Construction: Mortise and Tenon

Dimension: O. D. gate width 63" X 45-1/4" ht

from grade to springline

Thickness: 1-5/8"

Swing Direction: In-Swing?

Latch: RMH E414. Operable and Dummy

Hinge: 4.5" Ball-Bearing (6) Jambs: 1-1/2"T x 3-3/4"W

Lead Time: Approx 6-8 wks from approval

Ship To: San Rafael, CA

Notes: