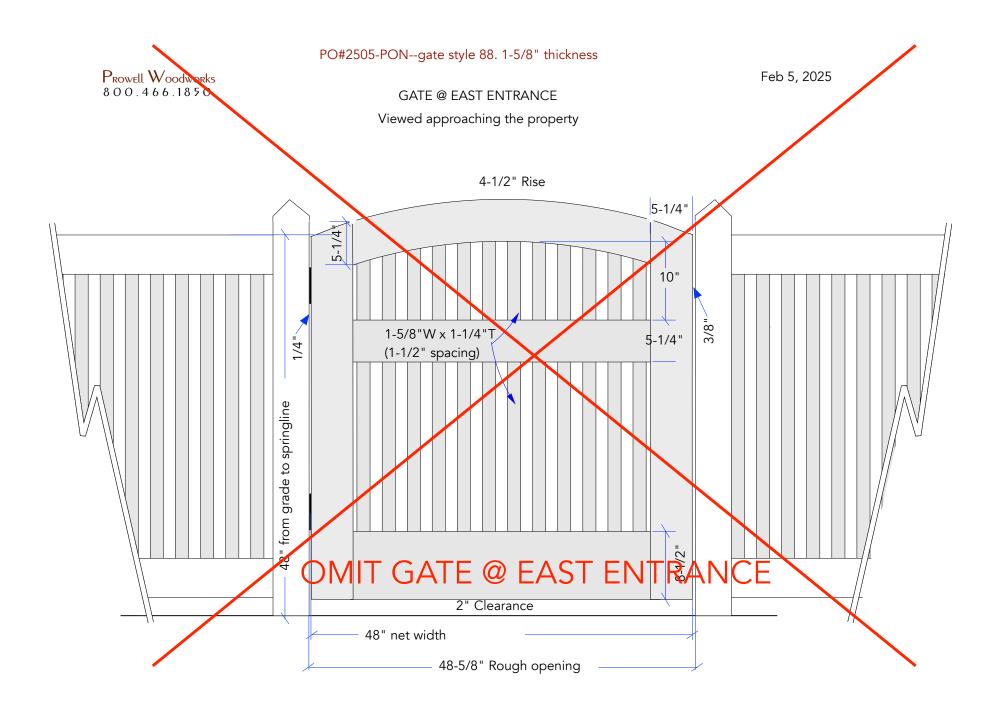

# **OMIT GATE @ EAST ENTRANCE**

Carefully review this drawing and noted specifications for you made-to-order product. Final approval is required before production can begin, at which point no returns or refunds will be granted. Transmit approval by following the the e-signature link on your Site Page.

## POSTS AND POST CAPS NOT INCLUDED

PON--Gate @ East Entrance--PRODUCT SPECIFICATIONS / NOTES

Product: Single gate #88

Material: Clear Western Cedar Construction: Mortise and Tenon

Dimension: Rough opening 48" X 48 ht from grade to apex

Thickness: 1-5/8"

Swing Direction: see below

Latch: TPD

Hinge: 4.5" Ball-Bearing (6)

Lead Time: Approx 6-8 wks from approval

Ship To: San Rafael, CA

Notes: No site specs Pg 7B for this gate.

Mounting posts? swing?