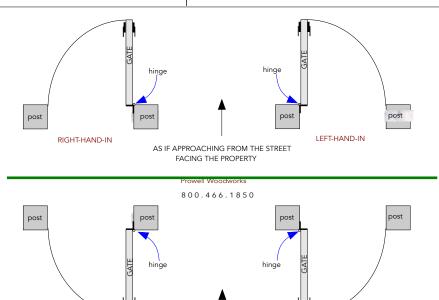

from grade.

Thickness: 1-5/8"

Swing Direction: see below

Latch: TBD

Hinge: 4.5" Ball-Bearing (3)

Lead Time: Approx 6-8 wks from approval

LEFT-HAND-OUT

Ship To: San Rafael, CA

Notes:

AS IF APPROACHING FROM THE STREET FACING THE PROPERTY