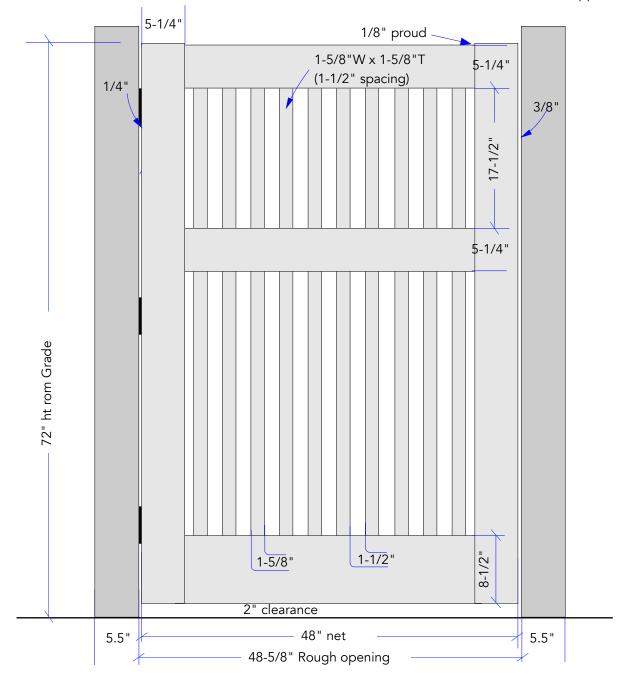

## POSTS AND POST CAPS NOT INCLUDED

#### PON---Gate @ Walnut Avenue--PRODUCT SPECIFICATIONS / NOTES

Product: Single gate #40

Material: Clear Western Cedar Construction: Mortise and Tenon

Dimension: Rough opening 48-5/8" X 72 ht

RIGHT-HAND-OUT

from grade.

Thickness: 1-5/8"

Swing Direction: see below

Latch: TBD

Hinge: 4.5" Ball-Bearing (3)

Lead Time: Approx 6-8 wks from approval

LEFT-HAND-OUT

Ship To: San Rafael, CA