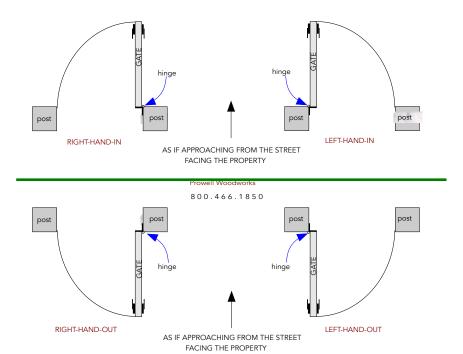

Thickness: 1-5/8"

Swing Direction: In-Swing?

Latch: RMH E414. Operable and Dummy

Hinge: 4.5" Ball-Bearing (6) Jambs: 1-1/2"T x 3-3/4"W

Lead Time: Approx 6-8 wks from approval

Ship To: San Rafael, CA

Notes:

Thickness: 1-5/8"

Swing Direction: see below

Latch: TPD

Hinge: 4.5" Ball-Bearing (6)

Lead Time: Approx 6-8 wks from approval

Ship To: San Rafael, CA

Notes: No site specs Pg 7B for this gate.

Mounting posts? swing?

from grade.

Thickness: 1-5/8"

Swing Direction: see below

Latch: TBD

Hinge: 4.5" Ball-Bearing (3)

Lead Time: Approx 6-8 wks from approval

LEFT-HAND-OUT

Ship To: San Rafael, CA

Notes:

AS IF APPROACHING FROM THE STREET FACING THE PROPERTY