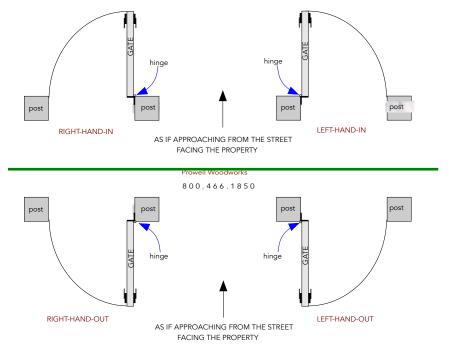

## POSTS AND POST CAPS NOT INCLUDED

| PONGate @ Walnut AvenuePRODUCT SPECIFICATIONS / NOTES     |                                                   |
|-----------------------------------------------------------|---------------------------------------------------|
| Product: Single gate #40<br>Material: Clear Western Cedar | Latch: RMH e414. L117 French lever. Silicone      |
| Construction: Mortise and Tenon                           | Bronze Dark.<br>Emtek EMTouch 3020. Oil Rubbed dk |
| Dimension: Rough opening 48-5/8" X 72 ht                  | bronze                                            |
| from grade.                                               | Hinge: 4.5" Ball-Bearing (3)                      |
| Thickness: 1-5/8"                                         | Lead Time: Approx 6-8 wks from approval           |
| Swing Direction: see below                                | Ship To: San Rafael, CA                           |