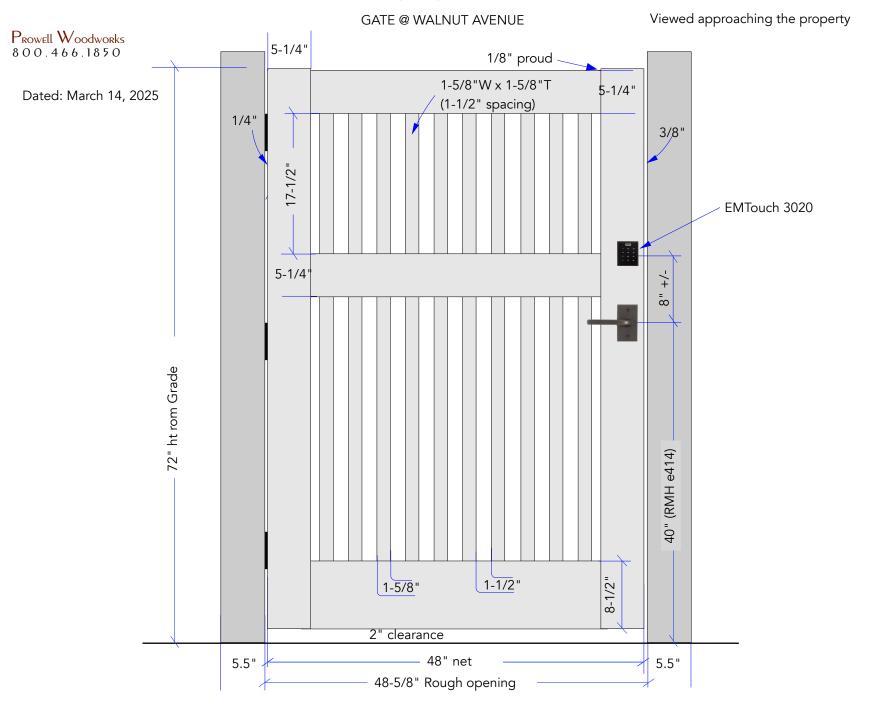

## PO#2505-PON--gate style 40. 1-5/8" thickness

PO#2505-PON--

## GATE @ WALNUT AVENUE

Carefully review this drawing and noted specifications for you made-to-order product. Final approval is required before production can begin, at which point no returns or refunds will be granted. Transmit approval by following the the e-signature link on your Site Page.

## POSTS AND POST CAPS NOT INCLUDED

| PONGate @ Walnut AvenuePRODUCT SPECIFICATIONS / NOTES     |                                                   |
|-----------------------------------------------------------|---------------------------------------------------|
| Product: Single gate #40<br>Material: Clear Western Cedar | Latch: RMH e414. L117 French lever. Silicone      |
| Construction: Mortise and Tenon                           | Bronze Dark.<br>Emtek EMTouch 3020. Oil Rubbed dk |
| Dimension: Rough opening 48-5/8" X 72 ht                  | bronze                                            |
| from grade.                                               | Hinge: 4.5" Ball-Bearing (3)                      |
| Thickness: 1-5/8"                                         | Lead Time: Approx 6-8 wks from approval           |
| Swing Direction: see below                                | Ship To: San Rafael, CA                           |