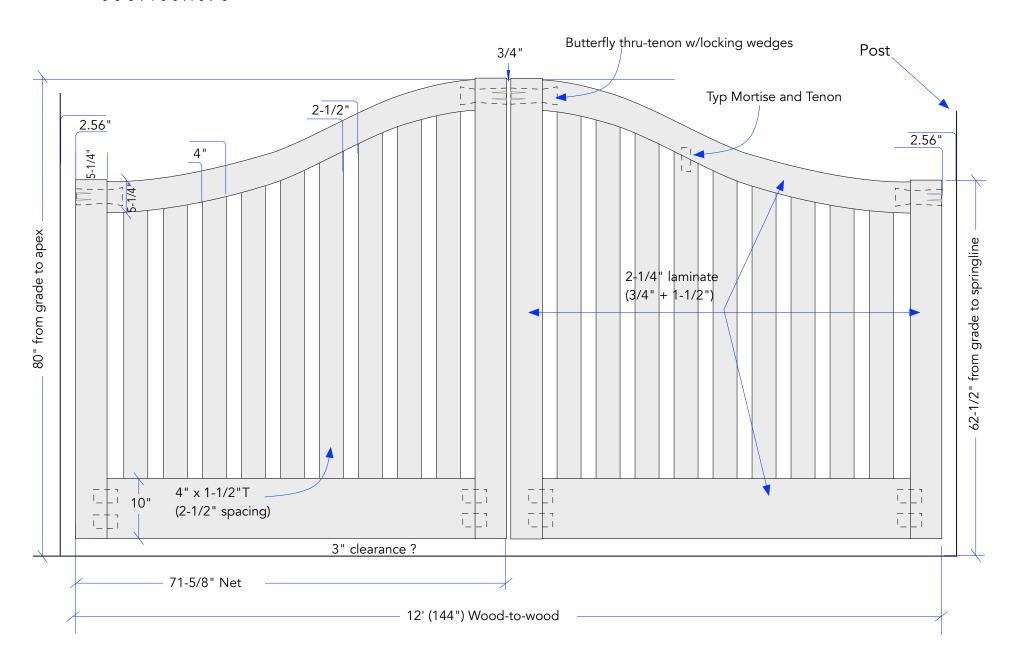

## PON--- PRODUCT SPECIFICATIONS / NOTES Product: Drive Gates Custom Material: Clear Western Cedar Construction: Mortise and Tenon Dimension: Gates O.D. 144" X 80" ht from grade to apex Thickness: 2-1/4" Swing Direction: Swings in toward property Latch: N/A Hinge: N/A Lead Time: Approx 6 wks from approval Deliver To: Kentfield, CA Notes: