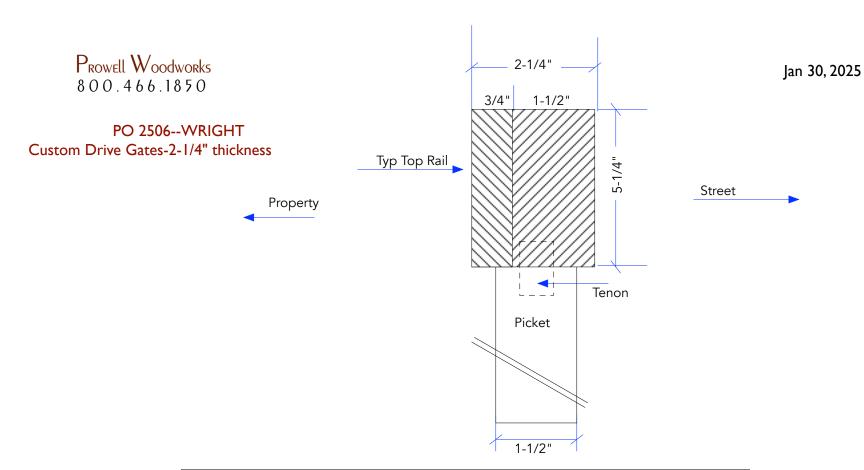

## PON--- PRODUCT SPECIFICATIONS / NOTES Product: Drive Gates Custom Material: Clear Western Cedar Construction: Mortise and Tenon Dimension: Gates O.D. 144" X 80" ht from grade to apex Thickness: 2-1/4" Swing Direction: Swings in toward property Latch: N/A Hinge: N/A Lead Time: Approx 6 wks from approval Deliver To: Kentfield, CA Notes: