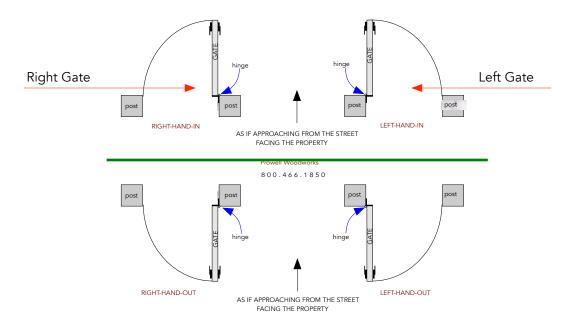

## POSTS AND POST CAPS NOT INCLUDED

BENJAMIN--- DBL OFF-SET GATES #51 PRODUCT SPECIFICATIONS / NOTES

Product: Dbl off-set Gates Style #20 (straight top) Material: Clear Western Cedar Construction: Mortise and Tenon Dimension: R.O: 78-1/2" stucco-to-stucco X 57" ht from grade. Thickness: 2-1/4" Swing Direction: Left gate operable. Right gate fixed--Left-Hand-In