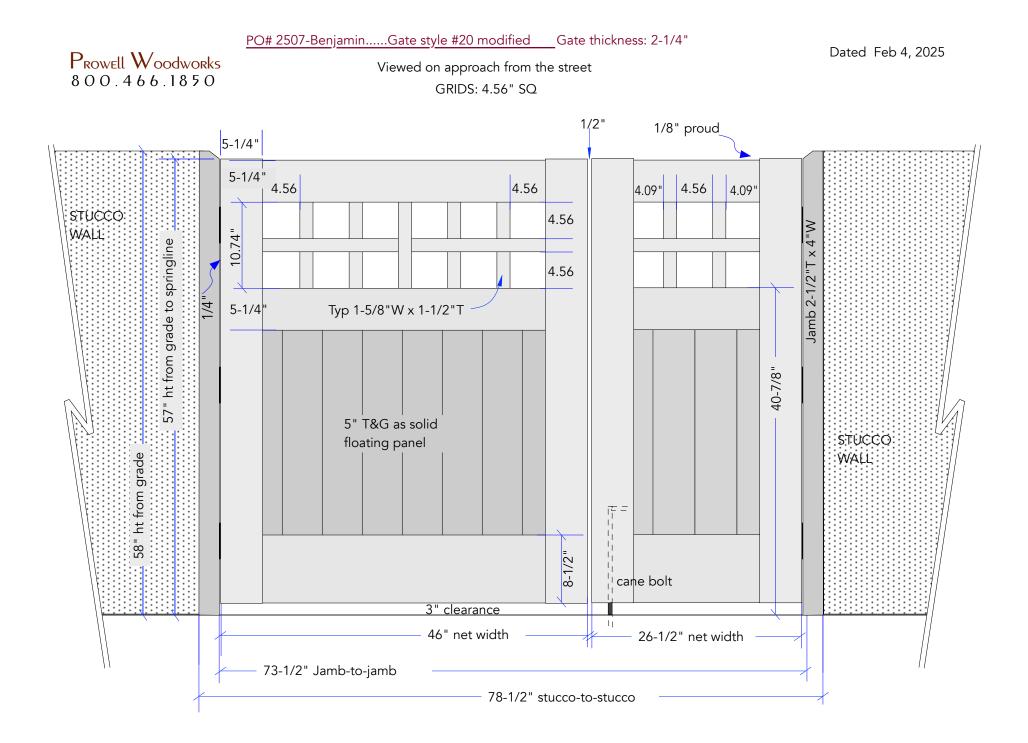

PO# 2507-Benjamin..

## POSTS AND POST CAPS NOT INCLUDED

BENJAMIN--- DBL OFF-SET GATES #51 PRODUCT SPECIFICATIONS / NOTES

Product: Dbl off-set Gates Style #20 (straight top) Material: Clear Western Cedar Construction: Mortise and Tenon Dimension: R.O: 78-1/2" stucco-to-stucco X 57" ht from grade. Thickness: 2-1/4" Swing Direction: Left gate operable. Right gate fixed--Left-Hand-In

Latch: TBD Hinges: 4.5" Ball-Bearing (6) Hardware: Bronze cane bolt and gate stop Lead Time: Approx 4+ wks from approval Ship To: Pasadena, CA Notes: