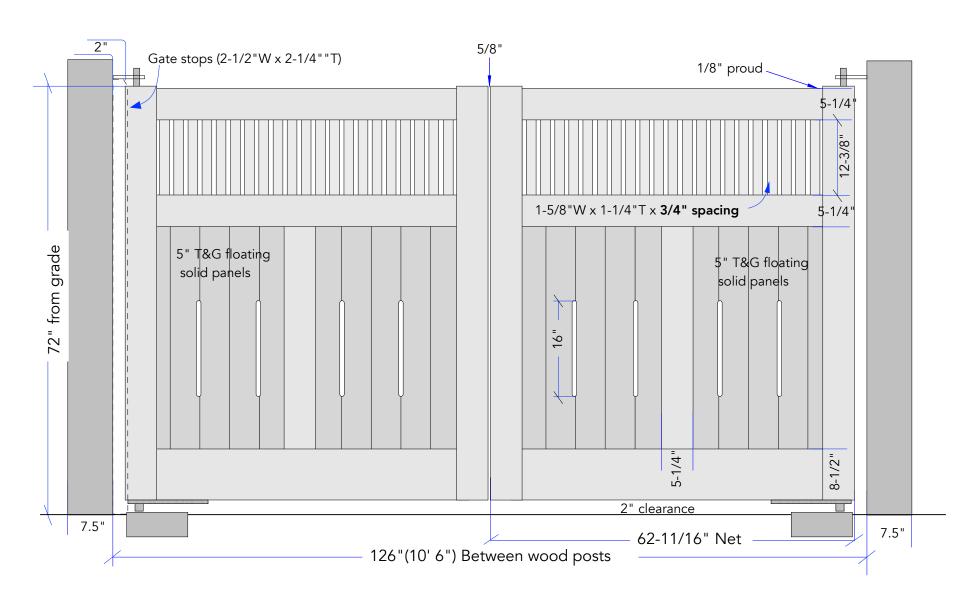

## CLARK--- DRIVE GATES PRODUCT SPECIFICATIONS / NOTES

Product: Drive Gates Style #2 Material: Clear Western Cedar Construction: Mortise and Tenon

Dimension: R.O: 10' 6"' X 72" ht from grade

Thickness: 2-1/4"

Swing Direction: In toward property. In-ground Automation

Lead Time: Approx 8+ wks from approval

Dated: FEB. 3, 2025

Ship To: Pasadena, CA

Notes: In-Ground automation