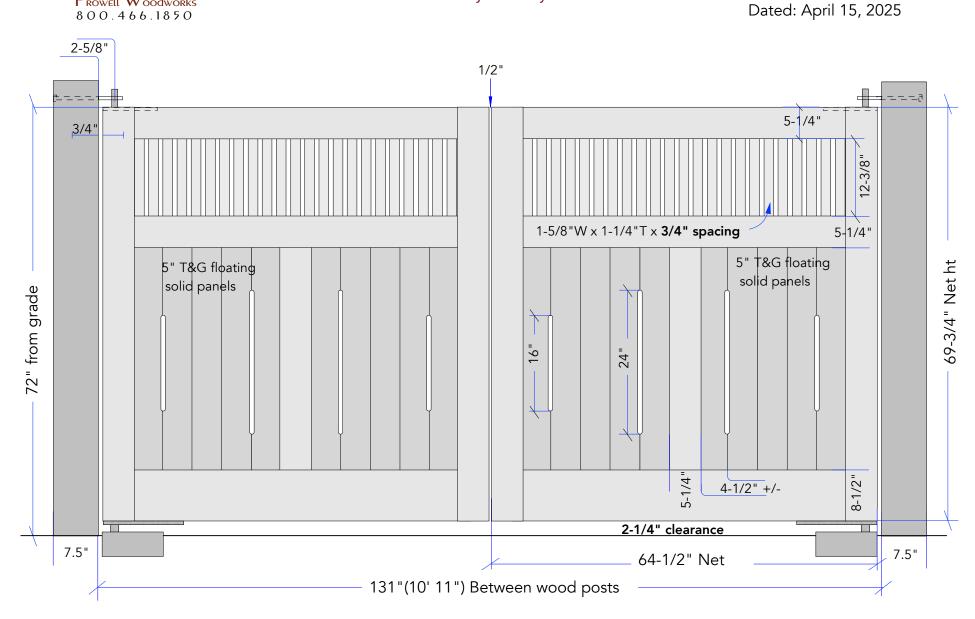

## CLARK--- DRIVE GATES PRODUCT SPECIFICATIONS / NOTES

Product: Drive Gates Style #2
Material: Clear Western Cedar
Construction: Mortise and Tenon

Dimension: R.O: 10' 11"' X 72" ht from grade

Thickness: 2-1/4"

Swing Direction: In toward property. In-ground Automation

Lead Time: Approx 8+ wks from approval

Ship To: Pasadena, CA

Notes: In-Ground automation Viking i770

Provide bottom angle plate and top plate/pivot

Dated: April 8, 2025

pin. Mortise for both.

Do not chamfer tops of all wood gate stops