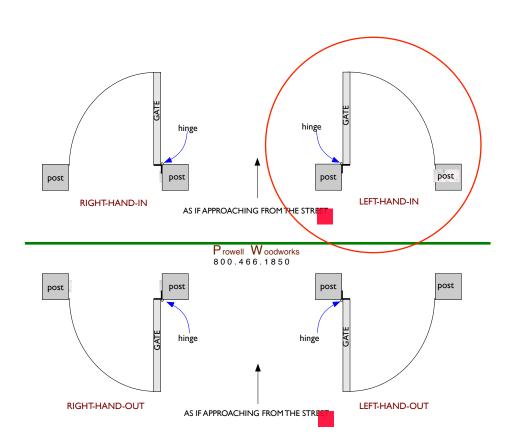

## Trujillo--- PRODUCT SPECIFICATIONS / NOTES

Product: Garden Gate design #61 Material: Clear Western Cedar Construction: Mortise and Tenon

Dimension: R.O: 60" X 72" ht from grade

Thickness: 1-5/8"

Swing Direction: Left -Hand-In