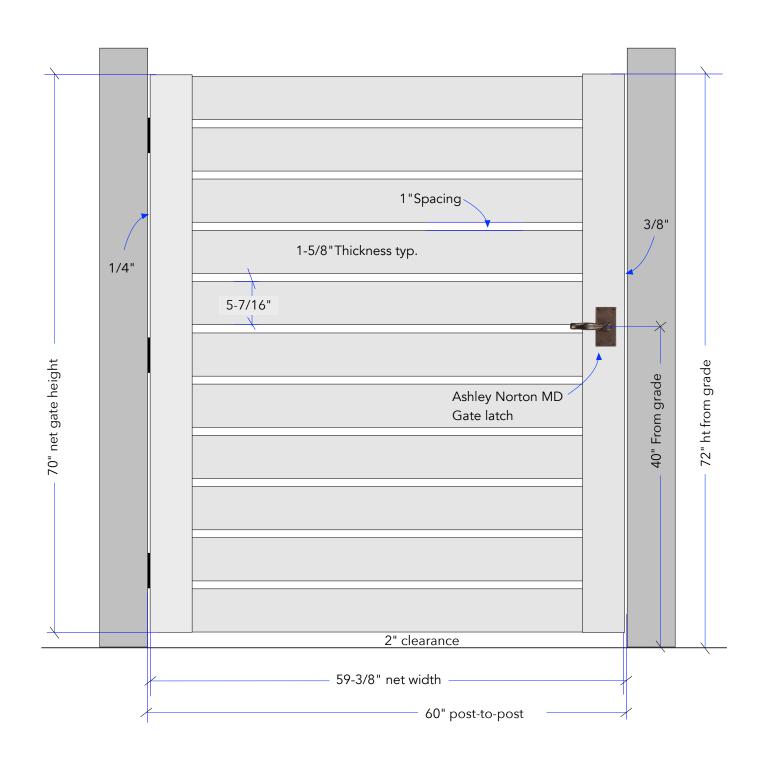

## PO#2512-TRUJILLO. Gate style #61-1. 2-1/4 thickness

Viewed on approaching the property

Carefully review this drawing and noted specifications for you made-to-order product. Final approval is required before production can begin, at which point no returns or refunds will be granted. You will receive an e-signature link to transmit your final approval.

## Trujillo--- PRODUCT SPECIFICATIONS / NOTES

Product: Garden Gate design #61 Material: Clear Western Cedar Construction: Mortise and Tenon

Dimension: R.O: 60" X 72" ht from grade

Thickness: 1-5/8"

Swing Direction: Left -Hand-In

Latch: Ashley Norton latch MD. Apollo 450 lever.

Flat Black finish

Hinge: Bronze Ball-Bearing Lead Time: 3-4 weeks Ship To: Novado, CA

Notes: