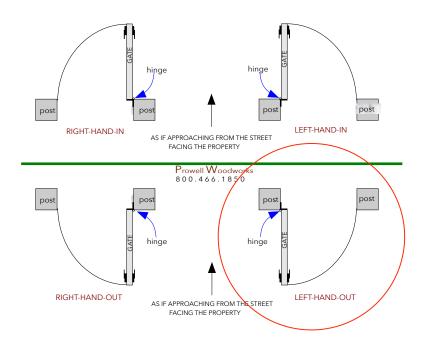

## BETTEGA--- PRODUCT SPECIFICATIONS / NOTES

Product: Gates Style #40-1 Material: Clear Western Cedar Construction: Mortise and Tenon

Dimension: R.O: 42" X 6' ht from grade

Thickness: 1-5/8"

Swing Direction:Left-Hand-Out