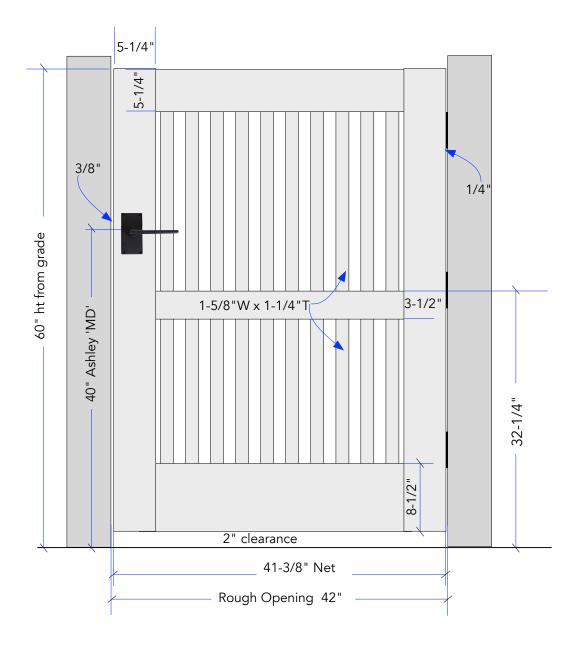

## BETTEGA--- PRODUCT SPECIFICATIONS / NOTES

Product: Gates Style #40-1 Material: Clear Western Cedar Construction: Mortise and Tenon

Dimension: R.O: 42" X 6' ht from grade

Thickness: 1-5/8"

Swing Direction:Left-Hand-Out

Latch: Ashley MD. 365 Atlas lever. BZ finish

Hinge: 4.5 Ball-Bearing (3)

Lead Time: Approx 8 wks from approval

Ship To: Del Mar Point, Sea Ranch

Notes: