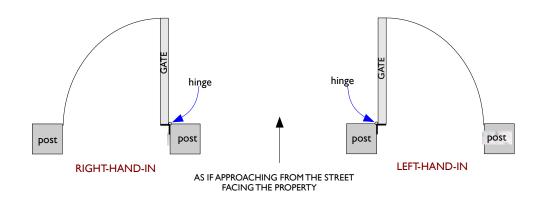

Swing Direction: Left-Hand-In?

Latch: TBD

Hinge: 4.5" Bronze Ball-Bearing (3)

Finish: No

Lead Time: Approx 6-8 WEEKS from approval

Ship To: LAKESIDE, MI

Notes: Hinges and latches site provided