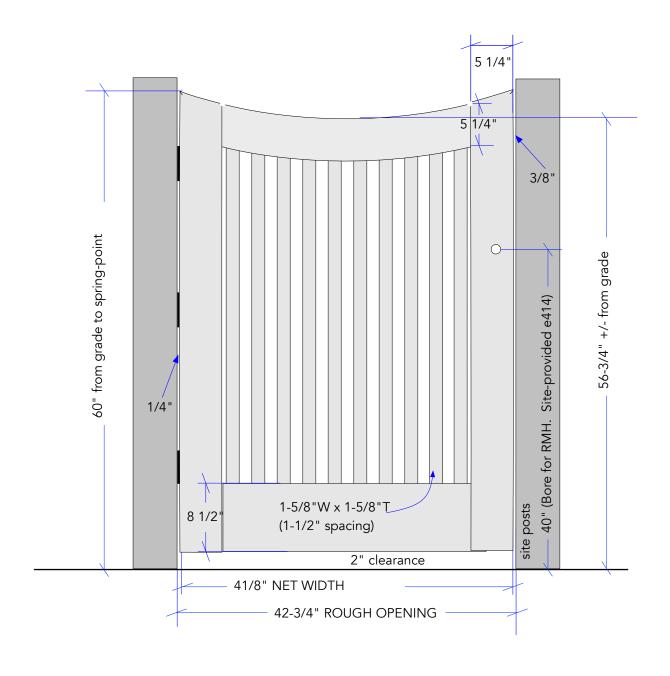

## MORGAN GATE #1---PRODUCT SPECIFICATIONS / NOTES

Product: Garden Gate Style #25
Material: Clear Western Cedar
Construction: Mortise and Tenon

Dimension: R.O gate width 42-3/4" X 60" from grade to

spring-point Thickness: 1-5/8"

Swing Direction: Left-Hand-In?

Latch: TBD

Hinge: 4.5" Bronze Ball-Bearing (3)

Finish: No

Lead Time: Approx 6-8 WEEKS from approval

Ship To: LAKESIDE, MI

Notes: Hinges and latches site provided