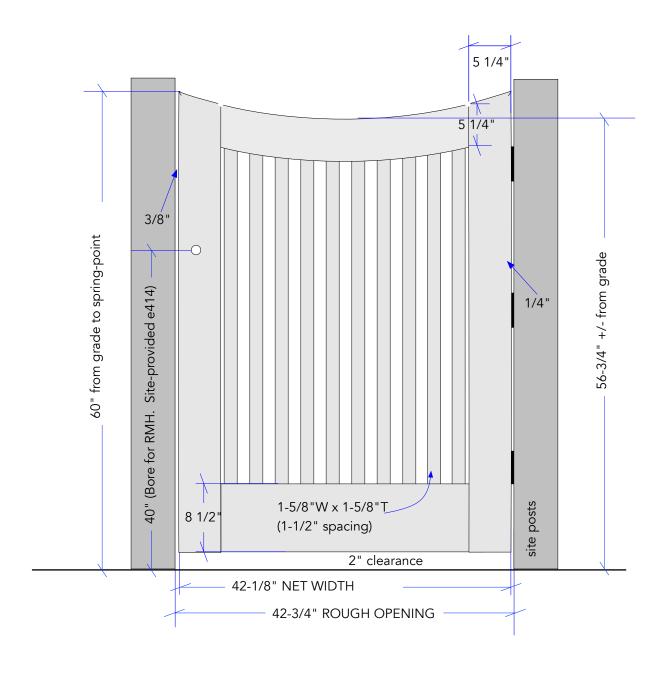

## MORGAN GATE #2---PRODUCT SPECIFICATIONS / NOTES

Product: Garden Gate Style #25 Material: Clear Western Cedar Construction: Mortise and Tenon

Dimension: R.O gate width 42-3/4" X 60" from grade to

spring-point
Thickness: 1-5/8"

Swing Direction: Right-Hand-In?

Latch: TBD

Hinge: 4.5" Bronze Ball-Bearing (3)

Finish: No

Lead Time: Approx 6-8 WEEKS from approval

Ship To: LAKESIDE, MI

Notes: Hinges and latches site provided