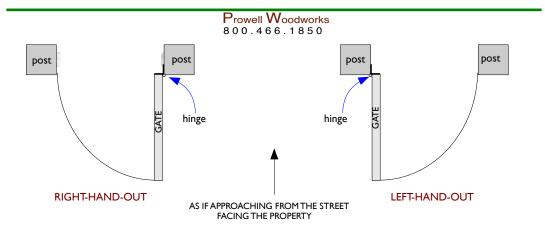

Swing Direction: Right-Hand-In?

Latch: TBD

Hinge: 4.5" Bronze Ball-Bearing (3)

Finish: No

Lead Time: Approx 6-8 WEEKS from approval

Ship To: LAKESIDE, MI

Notes: Hinges and latches site provided