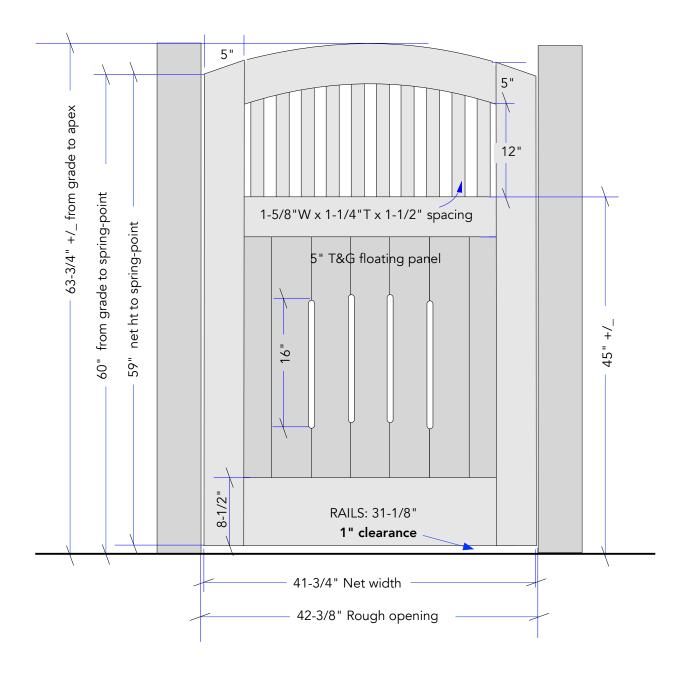

## #2520-- CARR---Gate Style #7-8----thickness: 1-5/8"

Swing clearance: 3/8" Hinge clearance: 1/4" Net gate width 41-3/4"

#2520-- CARR---Gate Style #7-8----thickness: 1-5/8"

April 28, 2025

Carefully review this drawing and noted specifications for you made-to-order product. Final approval is required before production can begin, at which point no returns or refunds will be granted. You will receive an e-signature link to transmit your final approval.

## **CARR--- PRODUCT SPECIFICATIONS / NOTES**

Product: Gate Style #7-8
Material: Clear Western Cedar
Construction: Mortise and Tenon

Dimension: 41-3/4" ne width X 60" from grade to spring-

point

Thickness: 1-5/8"
Swing Direction: N/A

Latch: site-provided Hinge:Site-Provided

Finish: No

Lead Time: 4-6+ wks from approval

Ship To: New Hope, PA

NOTES: 1" bottom clearance