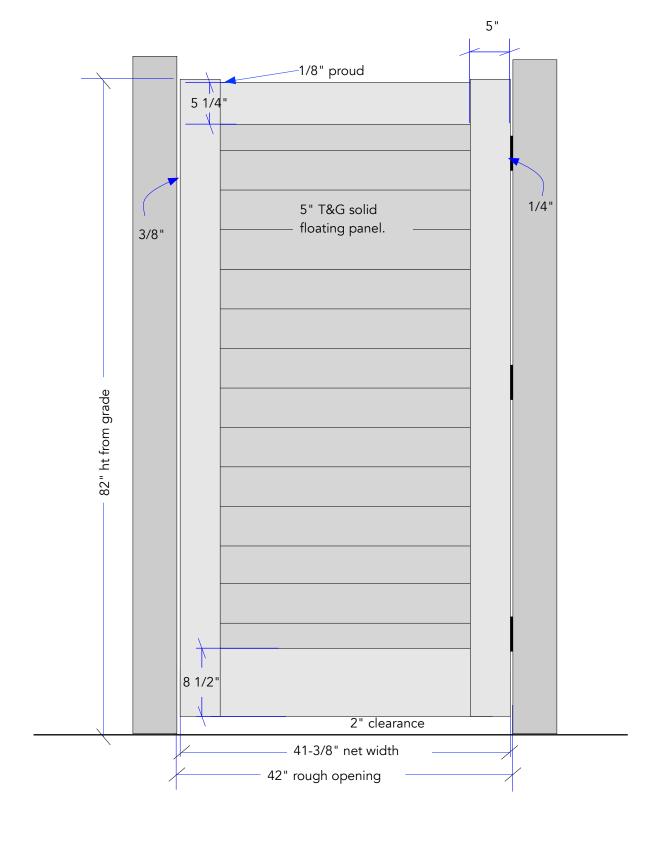

## FUNAKI---PRODUCT SPECIFICATIONS / NOTES

Product: Garden Gate Style #108 Material: Clear Western Cedar Construction: Mortise and Tenon

Dimension: R.O. 42" X 82" ht from grade

Thickness: 1-5/8"

Swing Direction: Right-Hand-In

Latch: N/A

Hinge: 4.5" Ball-Bearing dark bronze (3)

Finish: No

Lead Time: Approx 4-6 weeks from approval

Ship To: Cupertino, CA

Notes: