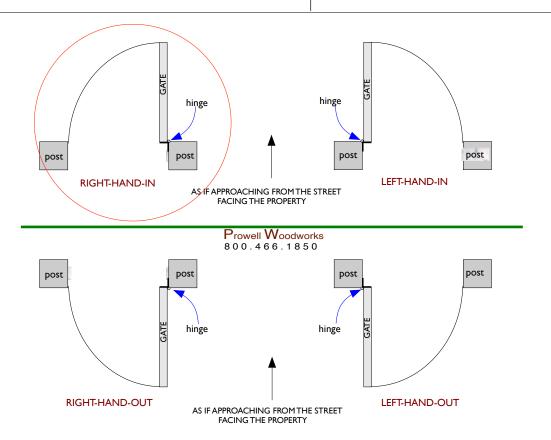

## FUNAKI---PRODUCT SPECIFICATIONS / NOTES

Product: Garden Gate Style #108 Material: Clear Western Cedar Construction: Mortise and Tenon

Dimension: R.O. 42" X 82" ht from grade

Thickness: 1-5/8"

Swing Direction: Right-Hand-In