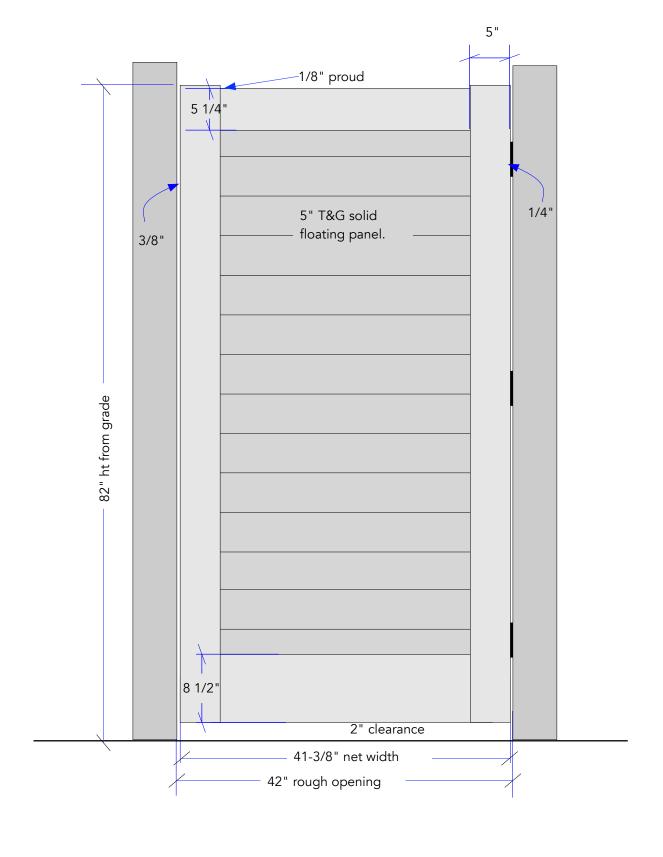

## FUNAKI---PRODUCT SPECIFICATIONS / NOTES

Product: Garden Gate Style #108
Material: Clear Western Cedar
Construction: Mortise and Tenon

Dimension: R.O. 42" X 82" ht from grade

Thickness: 1-5/8"

Swing Direction: Right-Hand-In

Latch: N/A

Hinge: No (site-provided)

Finish: No

Lead Time: Approx 4-6 weeks from approval

Ship To: Cupertino, CA

Notes: