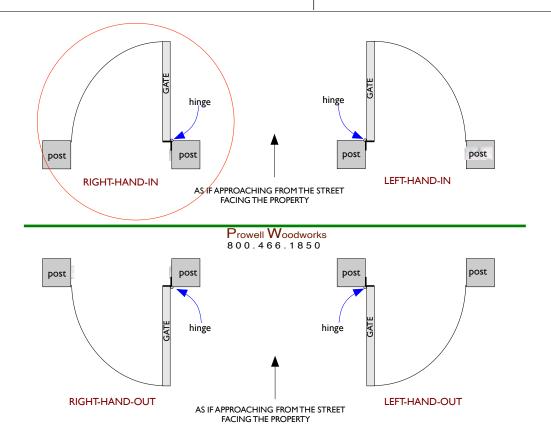

## FUNAKI---PRODUCT SPECIFICATIONS / NOTES

Product: Garden Gate Style #108
Material: Clear Western Cedar
Construction: Mortise and Tenon

Dimension: R.O. 42" X 82" ht from grade

Thickness: 1-5/8"

Swing Direction: Right-Hand-In