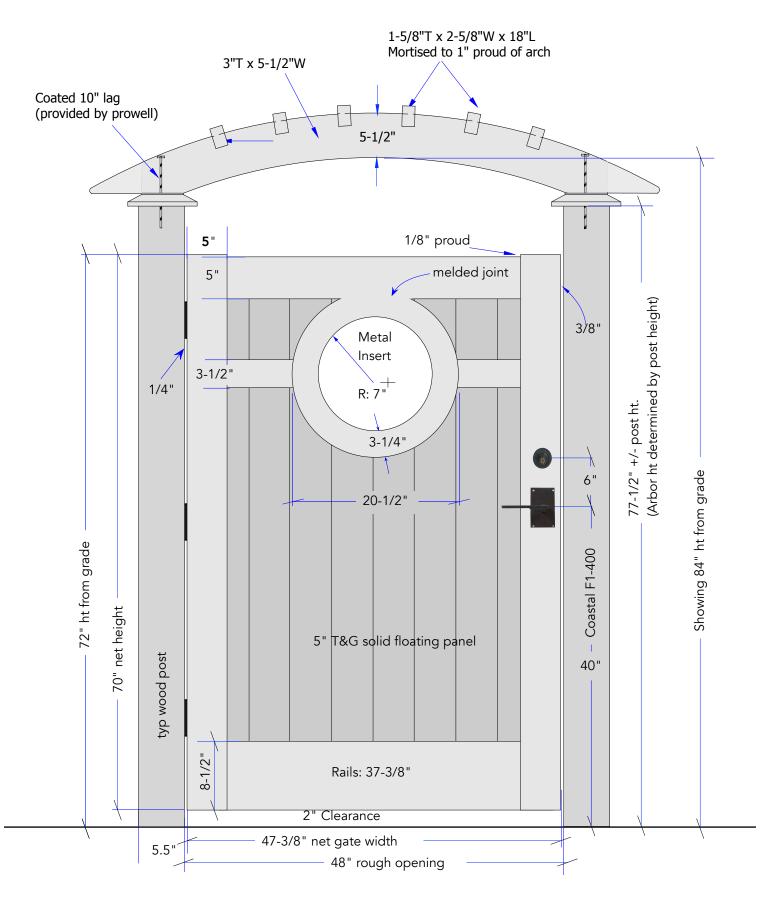

## **HUANG--- PRODUCT SPECIFICATIONS / NOTES**

Product: Gates Style #6 -- Metal Insert

Material: Clear Western Cedar Construction: Mortise and Tenon

Dimension: R.O: 48' X 72" ht from grade

Thickness: 1-5/8"

Swing Direction: Left-Hand-In

Latch: Coastal latch F1-400. Lever #45.

Dead bolt F6-530. Midnight finish

Hinge: 4.5" ball-bearing (3) Finish: WoodRX Classic PT

Lead Time: Approx 8+ wks from approval

Deliver To: Los Altos, CA

Notes: Open portal (Metal insert site provided)

Dated: APRIL 16, 2025