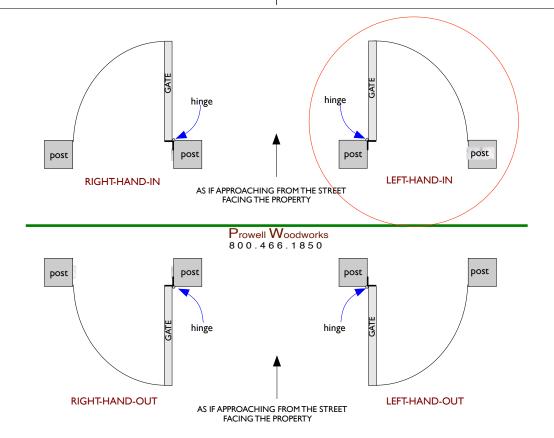

Swing Direction: Left-Hand-In

Latch: Coastal latch F1-400. Lever #45.

Dead bolt F6-530. Midnight finish

Hinge: 4.5" ball-bearing (3) Finish: WoodRX Classic PT

Lead Time: Approx 8+ wks from approval

Deliver To: Los Altos, CA