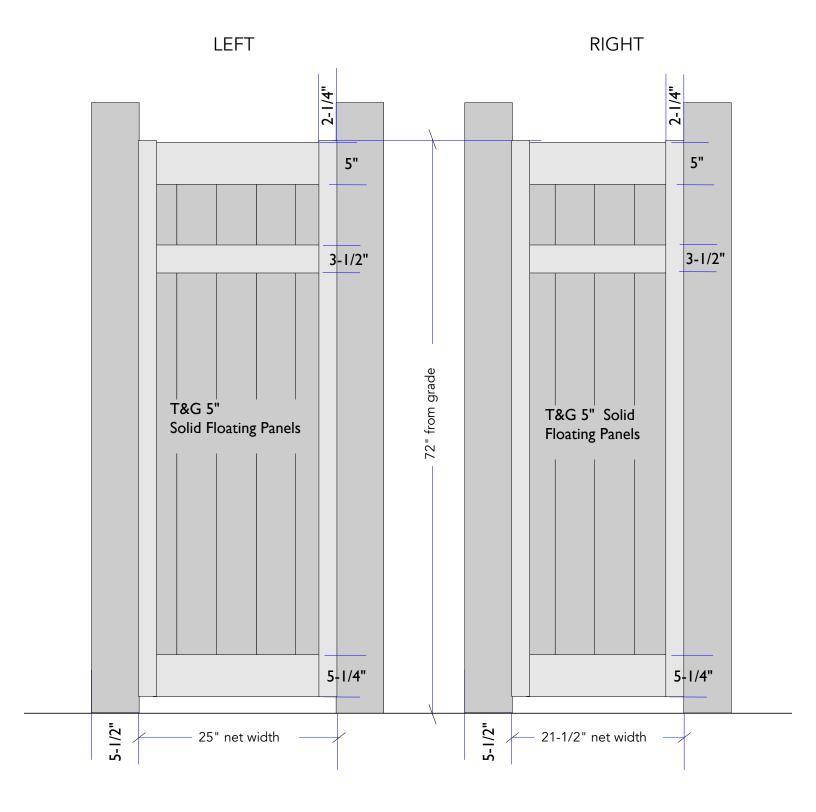

## **HUANG--- PRODUCT SPECIFICATIONS / NOTES**

Product: Gates Style #6 -- Metal Insert

Material: Clear Western Cedar Construction: Mortise and Tenon

Dimension: R.O: 48' X 72" ht from grade

Thickness: 1-5/8"

Swing Direction: Left-Hand-In

Latch: Coastal latch F1-400. Lever #45.

Dead bolt F6-530. Midnight finish

Hinge: 4.5" ball-bearing (3) Finish: WoodRX Classic PT

Lead Time: Approx 8+ wks from approval

Deliver To: Los Altos, CA