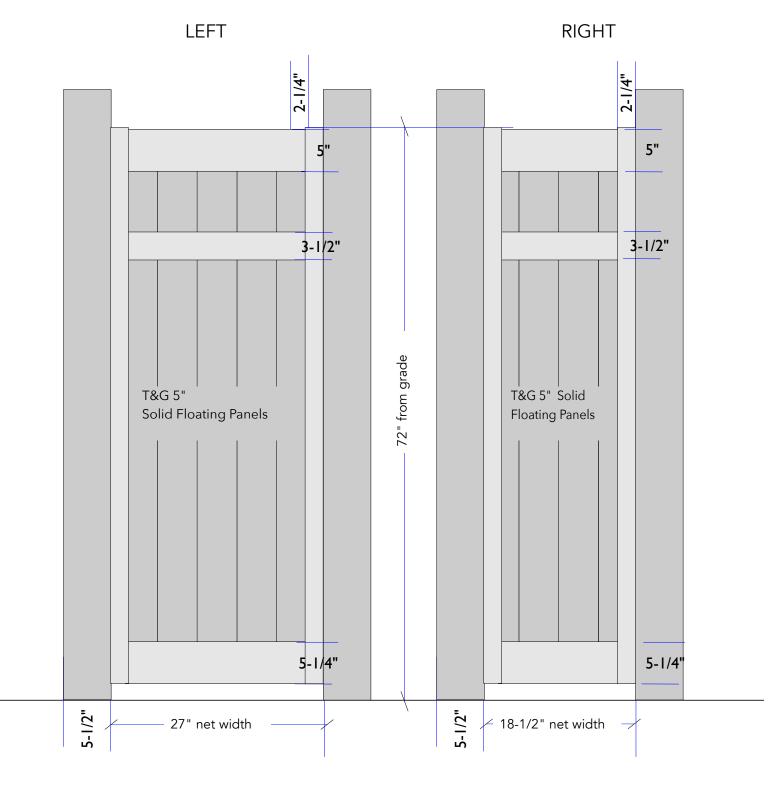

Provell Woodworks 800.466.1850

Dated: APRIL 26, 2025

GATE #1 FLANKING PANELS

GATE #2

PO#2520-HUANG- Gate style 6. 1-5/8" thickness

Provell Woodworks 800.466.1850

Dated: APRIL 26, 2025