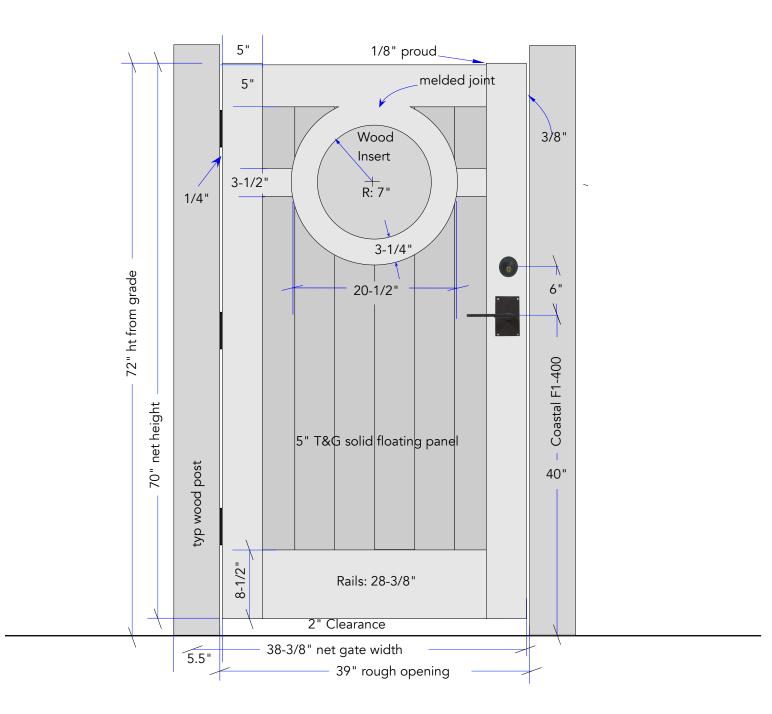

# GATE #2

Carefully review this drawing and noted specifications for you made-to-order product. Final approval is required before production can begin, at which point no returns or refunds will be granted. You will receive an e-signature link to transmit your final approval.

## POSTS AND POST CAPS NOT INCLUDED

| TOSTS AND TOST CALS NOT INCLODED                                                                                                                   |                                                                                                                                           |
|----------------------------------------------------------------------------------------------------------------------------------------------------|-------------------------------------------------------------------------------------------------------------------------------------------|
| HUANG GATE #2 PRODUCT SPECIFICATIONS / NOTES                                                                                                       |                                                                                                                                           |
| Product: Gates Style #6Metal Insert<br>Material: Clear Western Cedar<br>Construction: Mortise and Tenon<br>Dimension: R.O: 39' X 72" ht from grade | Latch: Coastal latch F1-400. Lever #45.<br>Dead bolt F6-530. Midnight finish<br>Hinge: 4.5" ball-bearing (3)<br>Finish: WoodRX Classic PT |
|                                                                                                                                                    | Load Time: Approx 8+ wks from approval                                                                                                    |

Thickness: 1-5/8 Swing Direction: Left-Hand-In Lead Time: Approx 8+ wks from approval Deliver To: Los Altos, CA Notes: Open portal (wood insert)

Prowell Woodworks 800.466.1850

Dated: APRIL 26, 2025

GATE #2 FLANKING PANELS