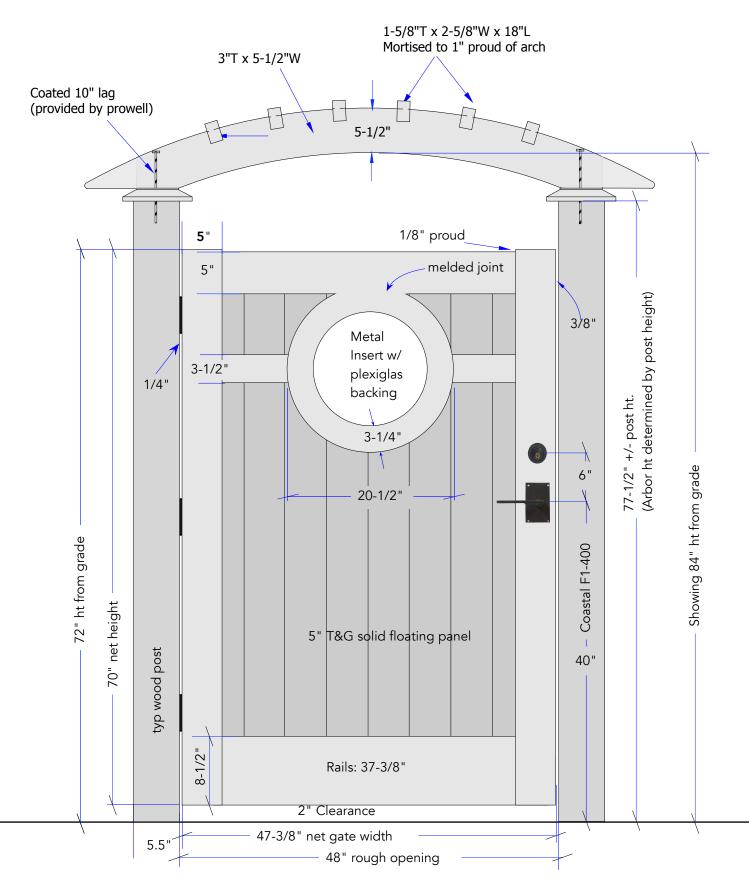

# GATE / ARBOR #1

Dated: APRIL 26, 2025

Carefully review this drawing and noted specifications for you made-to-order product. Final approval is required before production can begin, at which point no returns or refunds will be granted. You will receive an e-signature link to transmit your final approval.

### POSTS AND POST CAPS NOT INCLUDED

#### HUANG---- GATE #1 PRODUCT SPECIFICATIONS / NOTES

Product: Gates Style #6 --Metal InsertLatch: Coastal latch F1-400. Lever #45.<br/>Dead bolt F6-530. Midnight finishMaterial: Clear Western CedarDead bolt F6-530. Midnight finishConstruction: Mortise and TenonHinge: 4.5" ball-bearing (3)Dimension: R.O: 48' X 72" ht from gradeFinish: WoodRX Classic PTThickness: 1-5/8"Lead Time: Approx 8+ wks from approvalSwing Direction: Left-Hand-InDeliver To: Los Altos, CANotes: Open portal (Metal insert site provided.<br/>Plexiglas on property side of gate?)