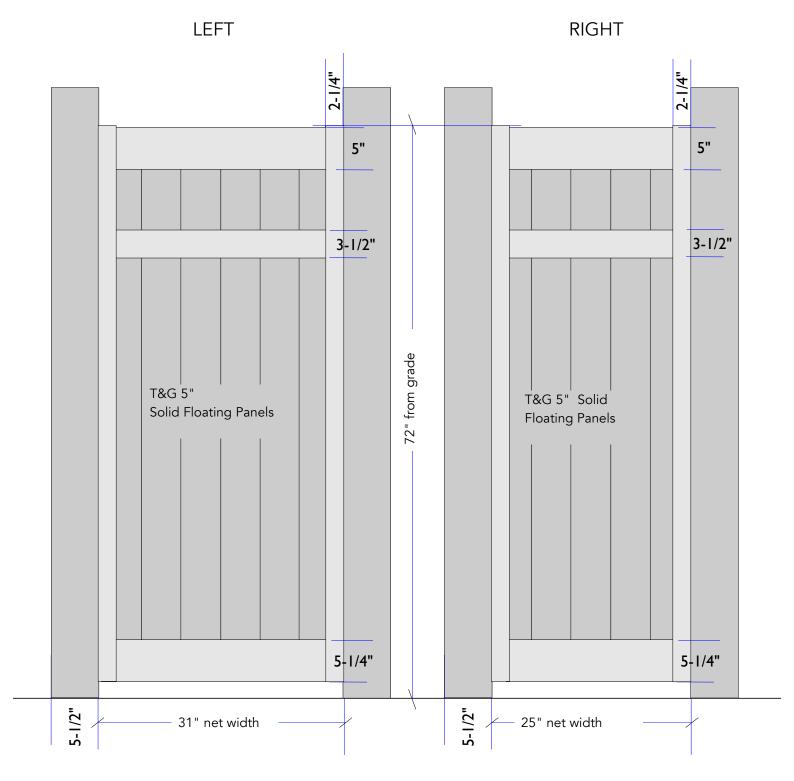

Provell Woodworks 800.466.1850

Dated: APRIL 26, 2025

GATE #1 FLANKING PANELS

GATE #2

PO#2520-HUANG- Gate style 6. 1-5/8" thickness

Provell Woodworks 800.466.1850

Dated: APRIL 26, 2025