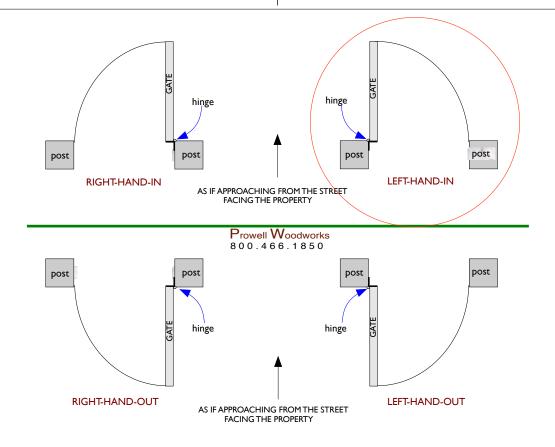

#### HUANG---- GATE #1 PRODUCT SPECIFICATIONS / NOTES

Product: Gates Style #6 --Metal InsertLatch: Coastal latch F1-400. Lever #45.<br/>Dead bolt F6-530. Midnight finishMaterial: Clear Western CedarDead bolt F6-530. Midnight finishConstruction: Mortise and TenonHinge: 4.5" ball-bearing (3)Dimension: R.O: 48' X 72" ht from gradeFinish: WoodRX Classic PTThickness: 1-5/8"Lead Time: Approx 8+ wks from approvalSwing Direction: Left-Hand-InDeliver To: Los Altos, CANotes: Open portal (Metal insert site provided.<br/>Plexiglas on property side of gate?)

Thickness: 1-5/8 Swing Direction: Left-Hand-In Lead Time: Approx 8+ wks from approval Deliver To: Los Altos, CA Notes: Open portal (wood insert)

Prowell Woodworks 800.466.1850

Dated: APRIL 26, 2025

GATE #2 FLANKING PANELS