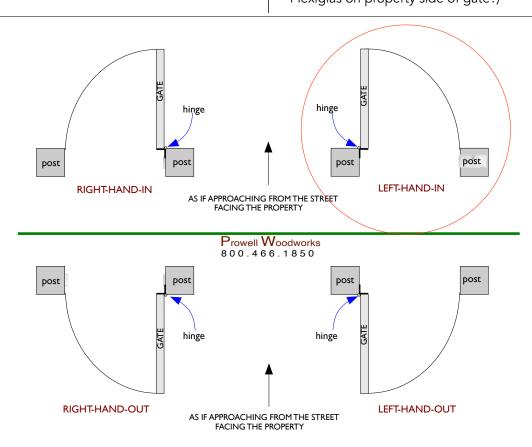

#### HUANG---- GATE #1 PRODUCT SPECIFICATIONS / NOTES

Product: Gates Style #6 --Metal InsertLatch: Coastal latch F1-400. Lever #45.<br/>Dead bolt F6-530. Midnight finishMaterial: Clear Western CedarDead bolt F6-530. Midnight finishConstruction: Mortise and TenonHinge: 4.5" ball-bearing (3)Dimension: R.O: 48' X 72" ht from gradeFinish: WoodRX Classic PTThickness: 1-5/8"Lead Time: Approx 8+ wks from approvalSwing Direction: Left-Hand-InDeliver To: Los Altos, CANotes: Open portal (Metal insert site provided.<br/>Plexiglas on property side of gate?)