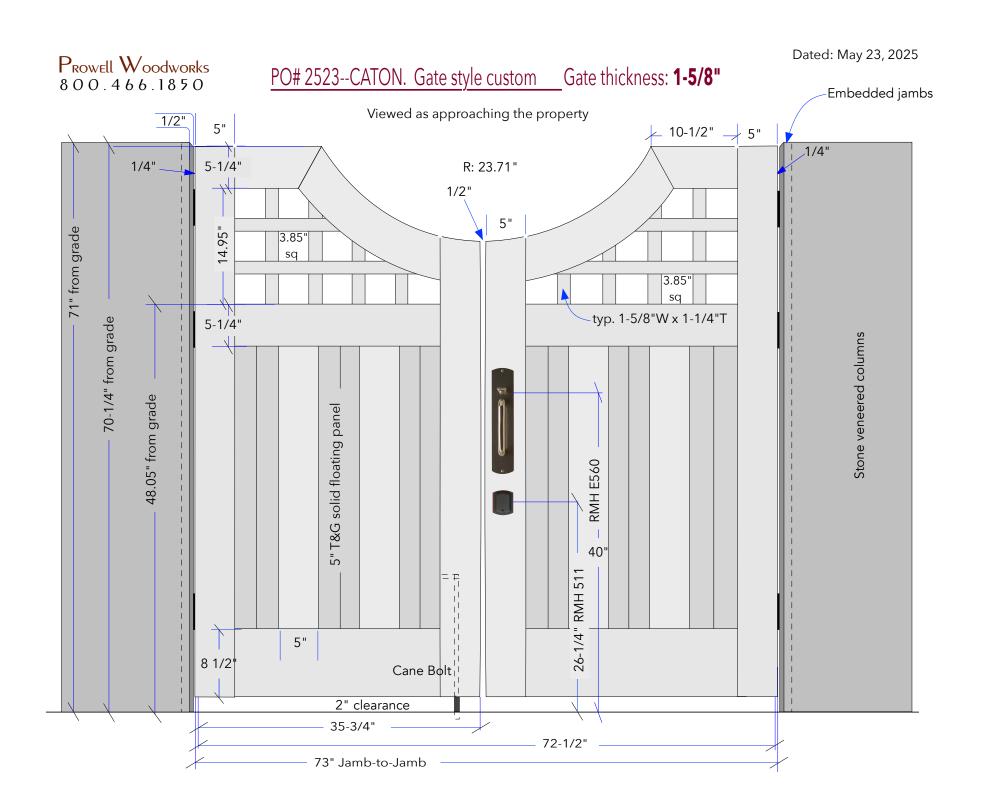

## CATON/PULVERINI-- PRODUCT SPECIFICATIONS / NOTES

**Product: Garden Gate Style CUSTOM** 

Material: Clear Western Cedar Construction: Mortise and Tenon

Dimension: R.O: 73" between jambs x 70-1/4" ht from

grade

Thickness: 1-5/8"

Swing Direction: Right gate operable? Swing In?

Latch: RMH 3560 & DB511 dead bolt

Hinge: Ball-Bearing 4.5" (6)

Finish: No

Jamb: 1-1/2"T x 3-3/4"??

Lead Time: Approx 5 weeks from approval

Dated: May 23, 2025

Ship To: Pasadena, CA

Notes:

PO# 2523--CATON.

Prowell Woodworks 8 0 0 . 4 6 6 . 18 5 0

Dated: May 23, 2025