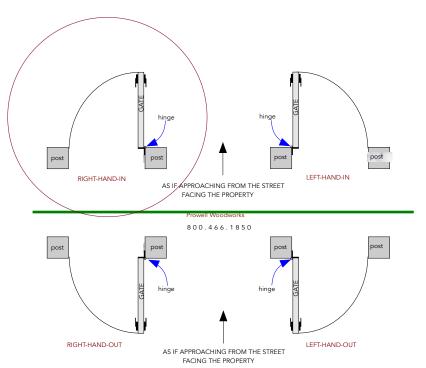

Thickness: 2-1/4" stiles and rails and grid dividers

Swing Direction: LEFT-Hand-In

Latch: ??

Hinge: Bronze ball-bearing (3)

Clavos: 16. (1" round)

Finish: No

Lead Time: Approx 6 wks from approval Jambs: Yes. 2"T x 5-1/2"W (incl header)