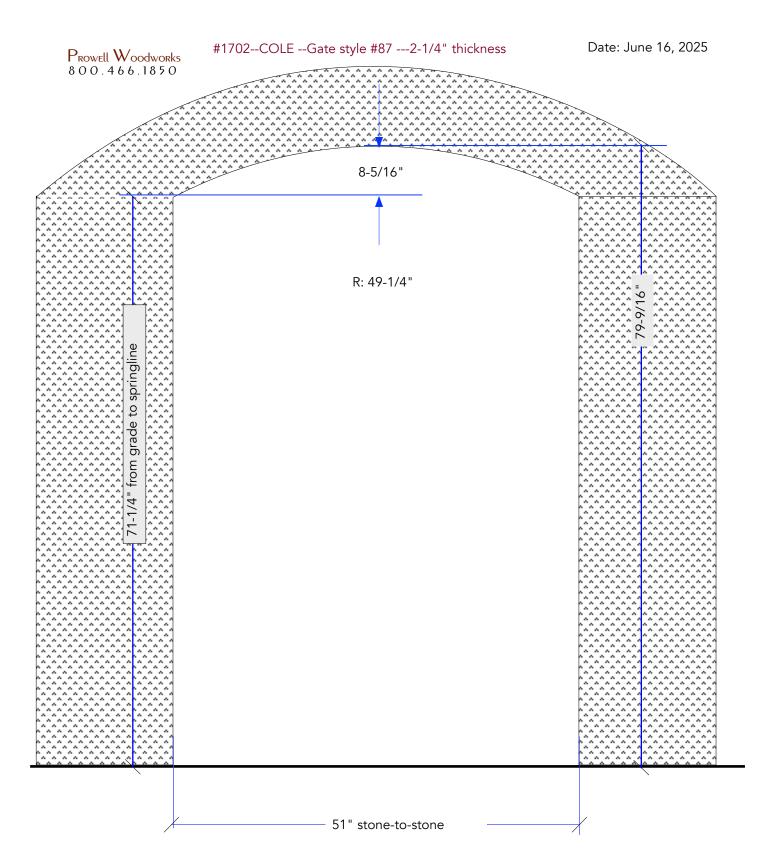

## **BURCH---PRODUCT SPECIFICATIONS / NOTES**

Product: Garden Gate #87 modified Material: Clear Western Cedar Construction: Mortise and Tenon

Dimension: R.O. between stone 51" x 69-7/16" grade to

springline