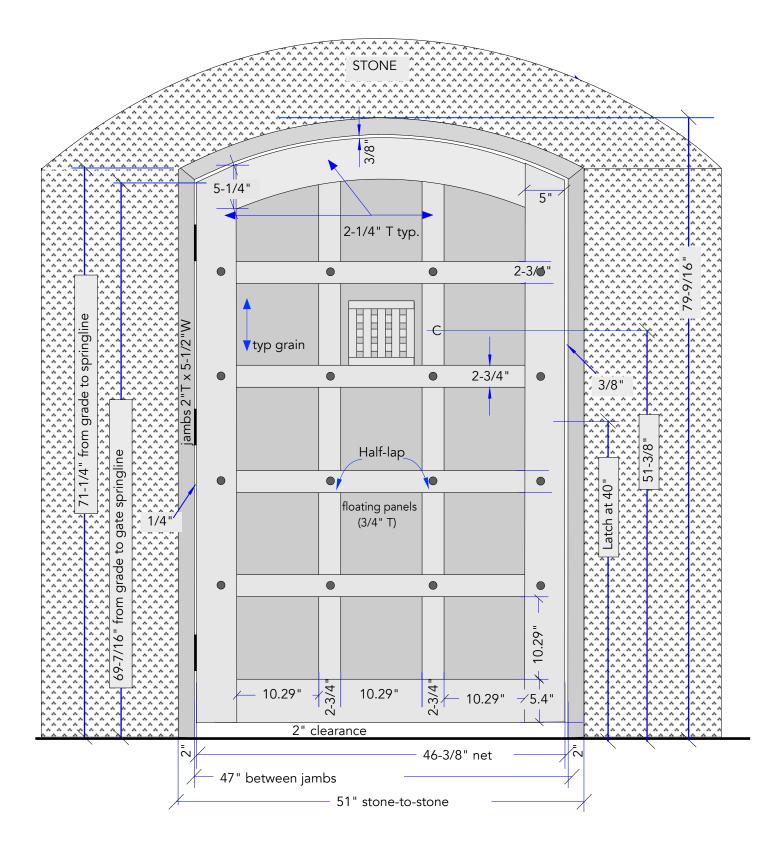

## **BURCH---PRODUCT SPECIFICATIONS / NOTES**

Product: Garden Gate #87 modified Material: Clear Western Cedar Construction: Mortise and Tenon

Dimension: R.O. between stone 51" x 69-7/16" grade to

springline

Thickness: 2-1/4" stiles and rails and grid dividers

Swing Direction: LEFT-Hand-In

Latch: ??

Hinge: Bronze ball-bearing (3)

Clavos: 16. (1" round)

Finish: No

Lead Time: Approx 6 wks from approval Jambs: Yes. 2"T x 5-1/2"W (incl header)

Ship To: Altadena, CA

Notes: