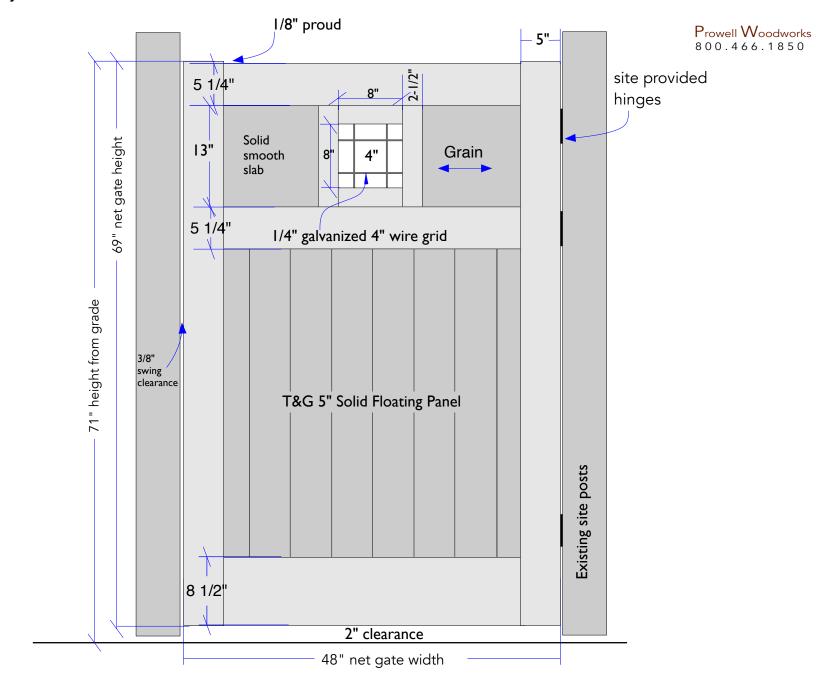

## CORNELL---PRODUCT SPECIFICATIONS / NOTES

Product: Garden Gate #112 Material: Clear Western Cedar Construction: Mortise and Tenon

Dimension: net width 48" X 71" ht from grade

Thickness: 2-1/4"

Swing Direction: Right-Hand-IN?? (See below)

Latch: No

Hinge: Site provided

Finish: No

Lead Time: Approx 6 wks from approval

Ship To:, Langloise, OR

Notes: