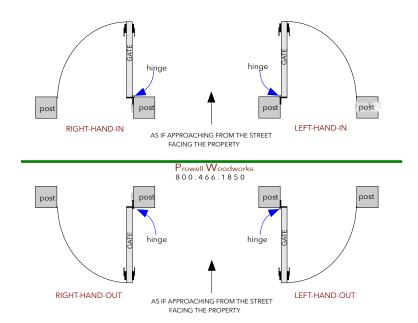

## CORNELL---PRODUCT SPECIFICATIONS / NOTES

Product: Garden Gate #112 Material: Clear Western Cedar Construction: Mortise and Tenon

Dimension: net width 48" X 71" ht from grade

Thickness: 2-1/4"

Swing Direction: Right-Hand-IN?? (See below)