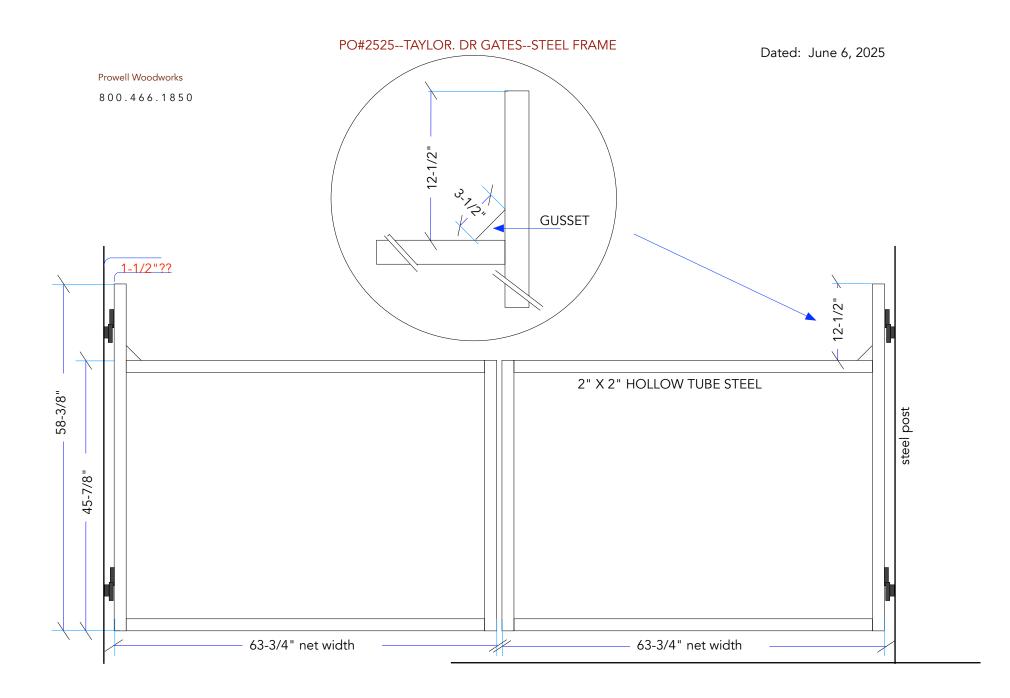

Thickness: 1-5/8"

Swing Direction: Automated Out-Swing

Latch: N/A

Hinge: N/A (site-provided)

Finish: No

Lead Time: 6-8 wks from approval

Deliver To: San Anselmo, CA

Notes: Mounting to site-proved steel frame