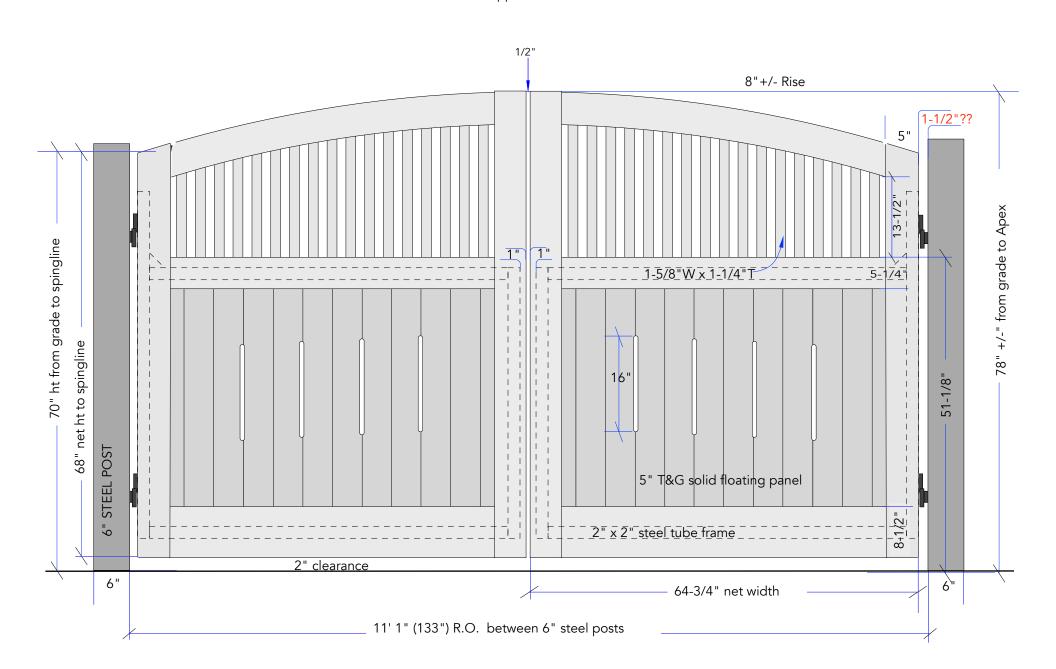

Dated: June 6, 2025

Viewed on approach from the street

Carefully review this drawing and noted specifications for you made-to-order product. Final approval is required before production can begin, at which point no returns or refunds will be granted. You will receive an e-signature link to transmit your final approval.

## TAYLOR---DRIVE GATES PRODUCT SPECIFICATIONS / NOTES

Product: Drive Gate Style ped gate #14

Material: Clear Western Cedar Construction: Mortise and Tenon

Dimension: R.O: 11' 1 "X 70" ht from grade to springpoint

Thickness: 1-5/8"

Swing Direction: Automated Out-Swing

Latch: N/A

Hinge: N/A (site-provided)

Finish: No

Lead Time: 6-8 wks from approval

Deliver To: San Anselmo, CA

Notes: Mounting to site-proved steel frame